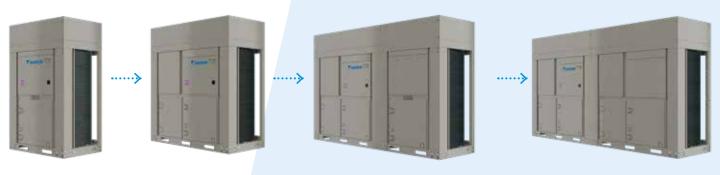

## Air to Water Inverter Heat Pump

EWYE-CZ

19-25 kW 30-35 kW 50-60 kW 70 kW

### Fast delivery to site

Large stock availability allowing immediate satisfaction of customer's needs

\*with an additional accessory