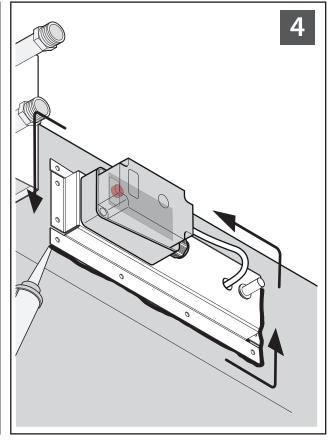

# Left handling VERSION UNITS AI R\*\*I \*\*

11 Installation of frost switch (ALB\* unit)

Connect to the red and blue terminal. The contact will close when the temperature drops.

**12** Wiring of the frost switch (ALB\* unit)