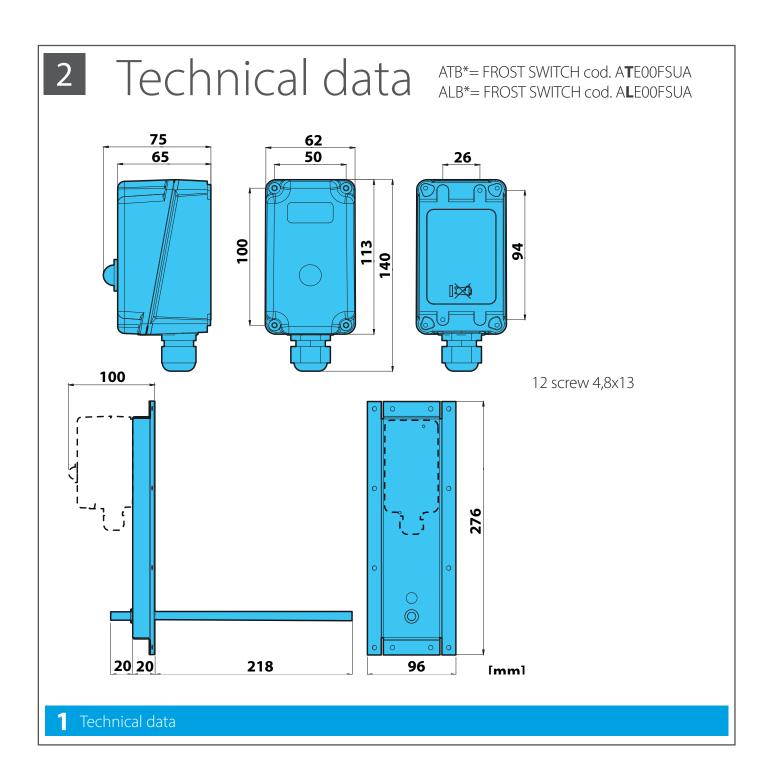

eath, invalidate the warranty and relieve the Manufacturer of all liability.



Use protective clothing and suitable equipment while handling or installing the equipment, in order to prevent accidents and safeguard your own and other people's safety. Individuals not assigned to installation or maintenance are NOT allowed to stand or pass through the work area while the unit is assembled.



Before carrying out any installation, disconnect the equipment from the power supply and wait at least 120 seconds before carrying out any operation.



It is the responsibility of the user/installer to check the static and dynamic stability relative to the installation and to arrange environments so that **people who are not competent or authorised DO NOT have access to the unit or to its controls**.





#### 3a Installation (cod. ATEOOFSUA for ATB\* unit)













4 Installation of frost switch (ATB\* unit)



Connect to the red and blue terminal.

The contact will close when the temperature drops.



#### 3b Installation (cod. ATEOOFSUA for ALB\* unit)





#### **HEATING**

# Right Handling VERSION UNITS



# Left handling VERSION UNITS AI R\*\*I \*\*













11 Installation of frost switch (ALB\* unit)



Connect to the red and blue terminal. The contact will close when the temperature drops.

**12** Wiring of the frost switch (ALB\* unit)



| DAIKIN APPLIED EUROPE S.p.A. Via Piani S. Maria, 72 - 00072 Ariccia (Rome) Italy - www.daikinapplied.eu  La presente pubblicazione è redatta solo come supporto tecnico e non costituisce impegno vincolante |