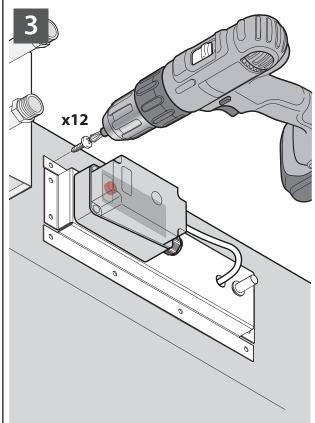

it is assembled.



Before carrying out any installation, disconnect the equipment from the power supply and wait at least 120 seconds before carrying out any operation.



It is the responsibility of the user/installer to check the static and dynamic stability relative to the installation and to arrange environments so that **people who are not competent or authorised DO NOT have access to the unit or to its controls**.





#### 3a Installation (cod. ATEOOFSUA for ATB\* unit)













4 Installation of frost switch (ATB\* unit)



Connect to the red and blue terminal.

The contact will close when the temperature drops.



#### 3b Installation (cod. ATEOOFSUA for ALB\* unit)





#### **HEATING**

# Right Handling VERSION UNITS



# Left handling VERSION UNITS AI R\*\*I \*\*













11 Installation of frost switch (ALB\* unit)



Connect to the red and blue terminal. The contact will close when the temperature drops.

**12** Wiring of the frost switch (ALB\* unit)



| DAIKIN APPLIED EUROPE S.p.A. Via Piani S. Maria, 72 - 00072 Ariccia (Rome) Italy - www.daikinapplied.eu  La presente pubblicazione è redatta solo come supporto tecnico e non costituisce impegno vincolante |