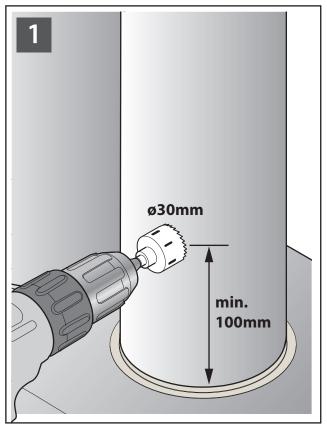

#### 3a Installation (cod. ATEOOFSUA for ATB\* unit)

4 Installation of frost switch (ATB\* unit)

Connect to the red and blue terminal.

The contact will close when the temperature drops.