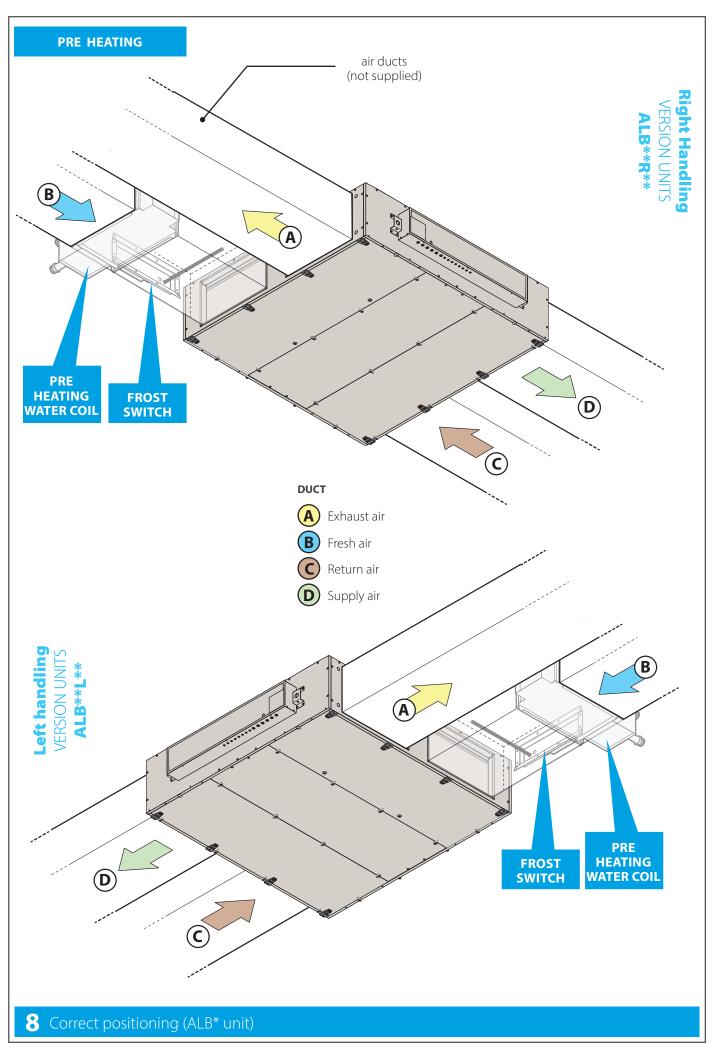

assigned to installation or maintenance are NOT allowed to stand or pass through the work area while the unit is assembled.



Before carrying out any installation, disconnect the equipment from the power supply and wait at least 120 seconds before carrying out any operation.



It is the responsibility of the user/installer to check the static and dynamic stability relative to the installation and to arrange environments so that **people who are not competent or authorised DO NOT have access to the unit or to its controls**.





#### 3a Installation (cod. ATEOOFSUA for ATB\* unit)













4 Installation of frost switch (ATB\* unit)



Connect to the red and blue terminal.

The contact will close when the temperature drops.



#### 3b Installation (cod. ATEOOFSUA for ALB\* unit)





#### **HEATING**

# Right Handling VERSION UNITS



# Left handling VERSION UNITS AI R\*\*I \*\*













11 Installation of frost switch (ALB\* unit)



Connect to the red and blue terminal. The contact will close when the temperature drops.

**12** Wiring of the frost switch (ALB\* unit)



| DAIKIN APPLIED EUROPE S.p.A. Via Piani S. Maria, 72 - 00072 Ariccia (Rome) Italy - www.daikinapplied.eu  La presente pubblicazione è redatta solo come supporto tecnico e non costituisce impegno vincolante |