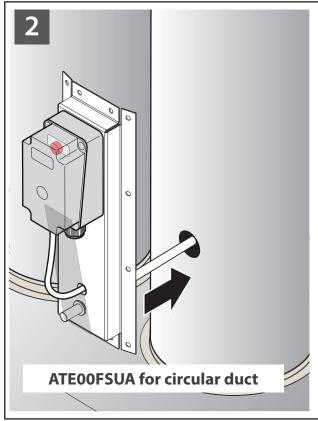

#### 3a Installation (cod. ATEOOFSUA for ATB\* unit)

4 Installation of frost switch (ATB\* unit)

Connect to the red and blue terminal.

The contact will close when the temperature drops.