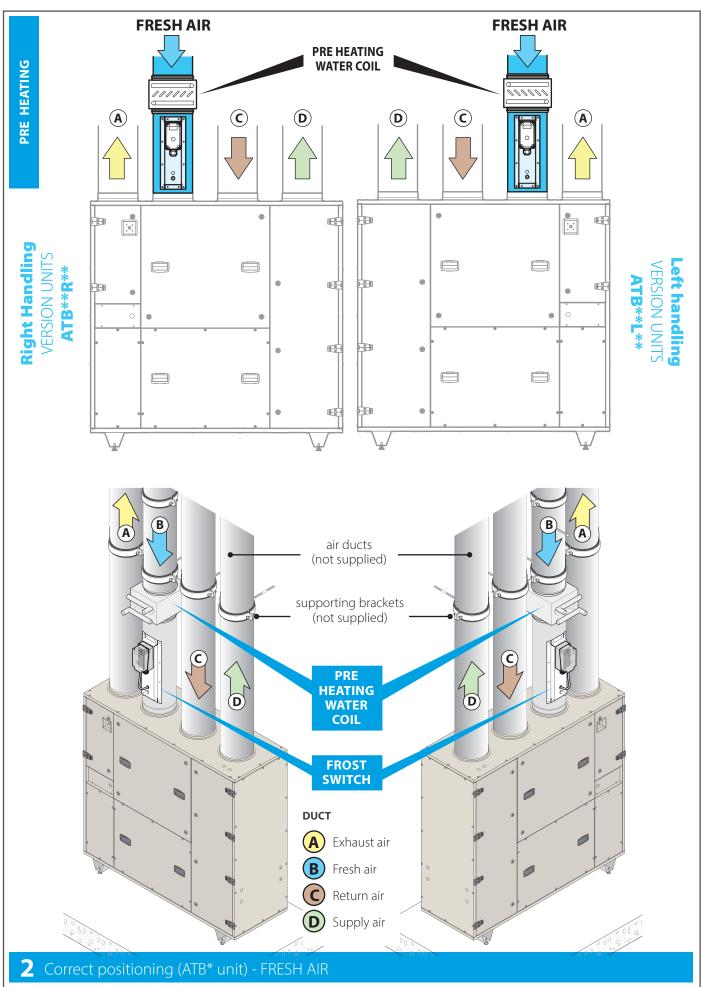

#### **HEATING**

# Right Handling VERSION UNITS

# Left handling VERSION UNITS AI R\*\*I \*\*

11 Installation of frost switch (ALB\* unit)

Connect to the red and blue terminal. The contact will close when the temperature drops.

**12** Wiring of the frost switch (ALB\* unit)