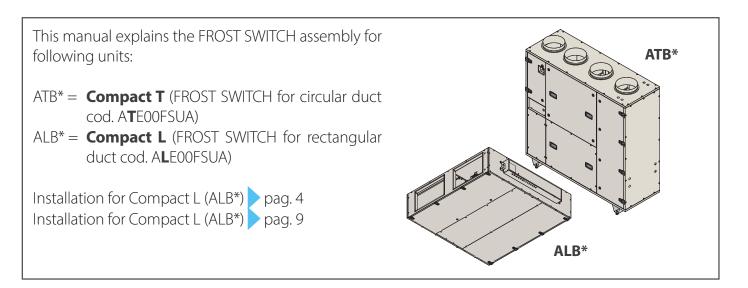

#### 3a Installation (cod. ATEOOFSUA for ATB\* unit)

4 Installation of frost switch (ATB\* unit)

Connect to the red and blue terminal.

The contact will close when the temperature drops.

#### 3b Installation (cod. ATEOOFSUA for ALB\* unit)

# Left handling VERSION UNITS AI R\*\*I \*\*

11 Installation of frost switch (ALB\* unit)

Connect to the red and blue terminal. The contact will close when the temperature drops.

**12** Wiring of the frost switch (ALB\* unit)