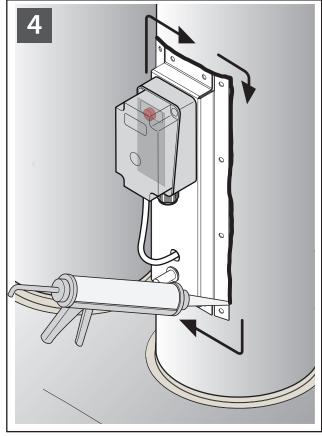

#### 3a Installation (cod. ATEOOFSUA for ATB\* unit)

4 Installation of frost switch (ATB\* unit)

Connect to the red and blue terminal.

The contact will close when the temperature drops.