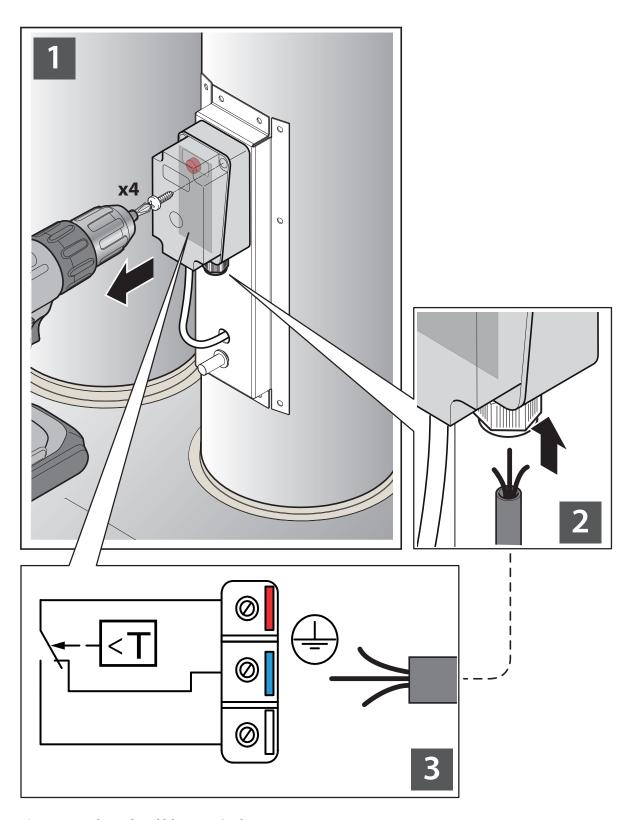

#### 3a Installation (cod. ATEOOFSUA for ATB\* unit)

4 Installation of frost switch (ATB\* unit)

Connect to the red and blue terminal.

The contact will close when the temperature drops.