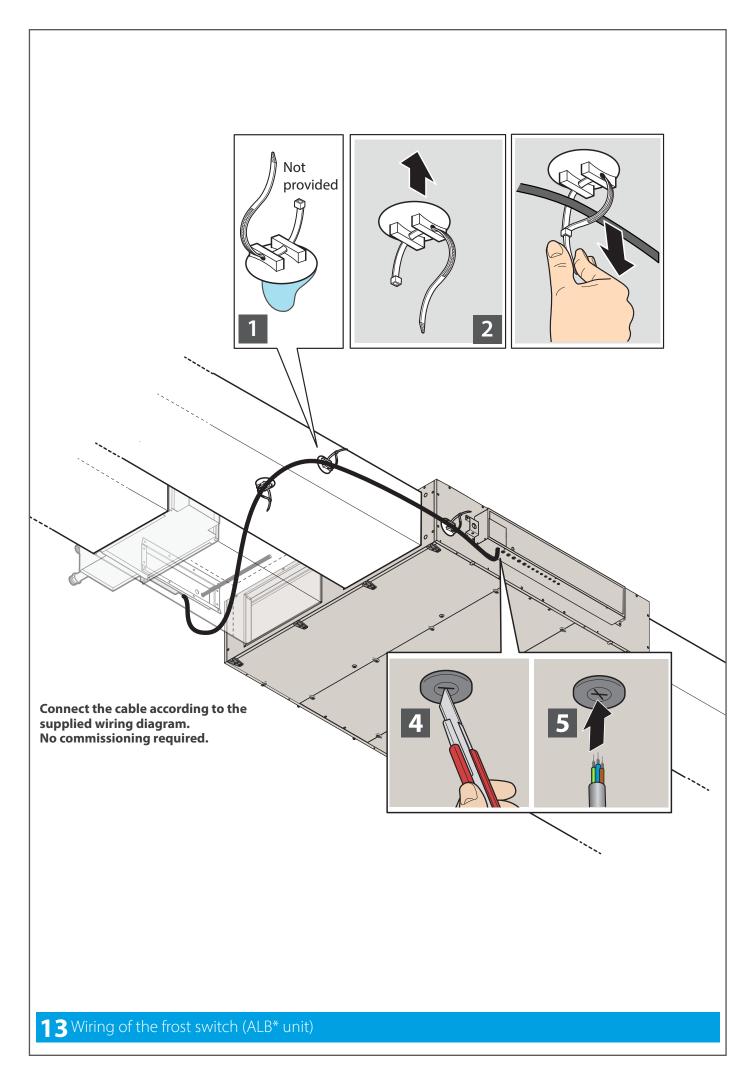

# Left handling VERSION UNITS AI R\*\*I \*\*

11 Installation of frost switch (ALB\* unit)

Connect to the red and blue terminal. The contact will close when the temperature drops.

**12** Wiring of the frost switch (ALB\* unit)