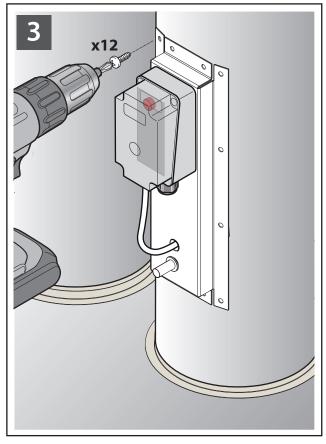

#### 3a Installation (cod. ATEOOFSUA for ATB\* unit)

4 Installation of frost switch (ATB\* unit)

Connect to the red and blue terminal.

The contact will close when the temperature drops.