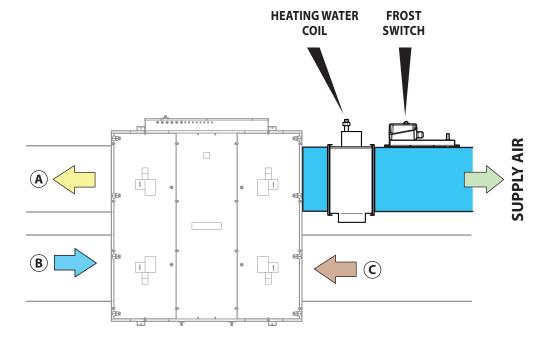

# Left handling VERSION UNITS AI R\*\*I \*\*

11 Installation of frost switch (ALB\* unit)

Connect to the red and blue terminal. The contact will close when the temperature drops.

**12** Wiring of the frost switch (ALB\* unit)