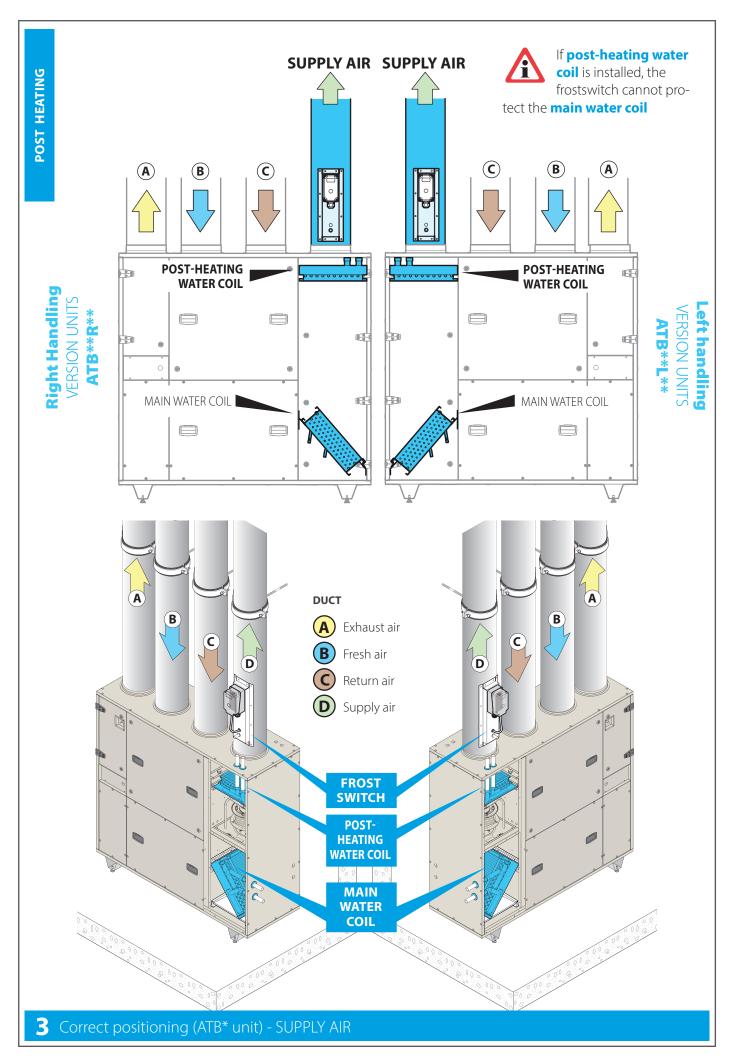

#### 3a Installation (cod. ATEOOFSUA for ATB\* unit)

4 Installation of frost switch (ATB\* unit)

Connect to the red and blue terminal.

The contact will close when the temperature drops.

#### **HEATING**

# Right Handling VERSION UNITS

# Left handling VERSION UNITS AI R\*\*I \*\*

11 Installation of frost switch (ALB\* unit)

Connect to the red and blue terminal. The contact will close when the temperature drops.

**12** Wiring of the frost switch (ALB\* unit)