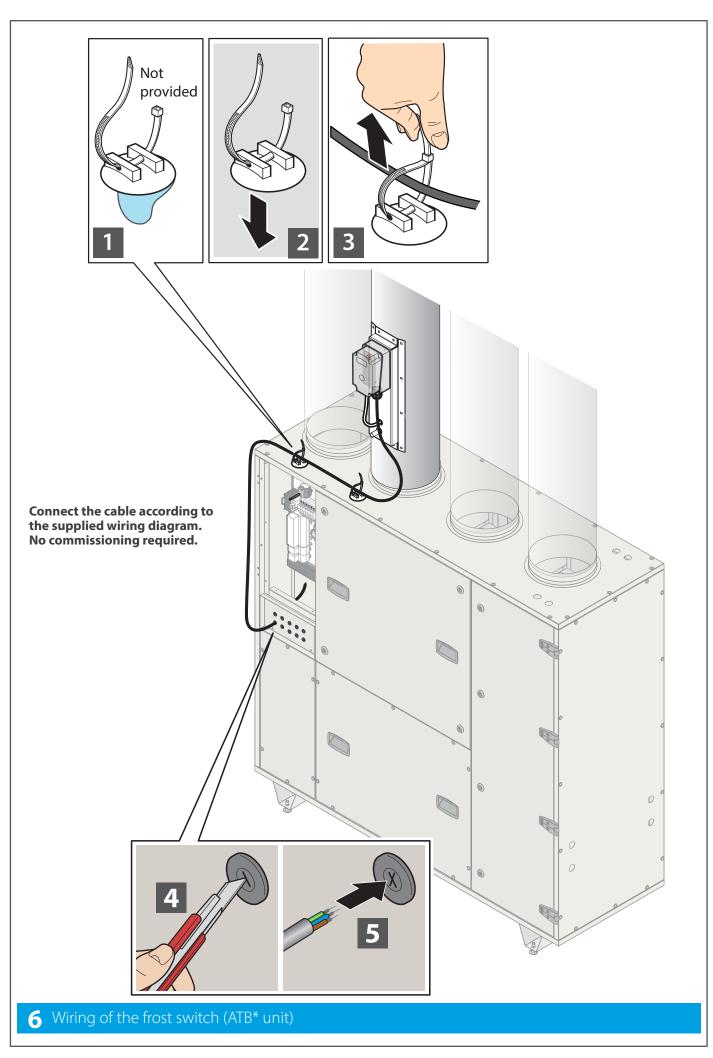

# Left handling VERSION UNITS AI R\*\*I \*\*

11 Installation of frost switch (ALB\* unit)

Connect to the red and blue terminal. The contact will close when the temperature drops.

**12** Wiring of the frost switch (ALB\* unit)