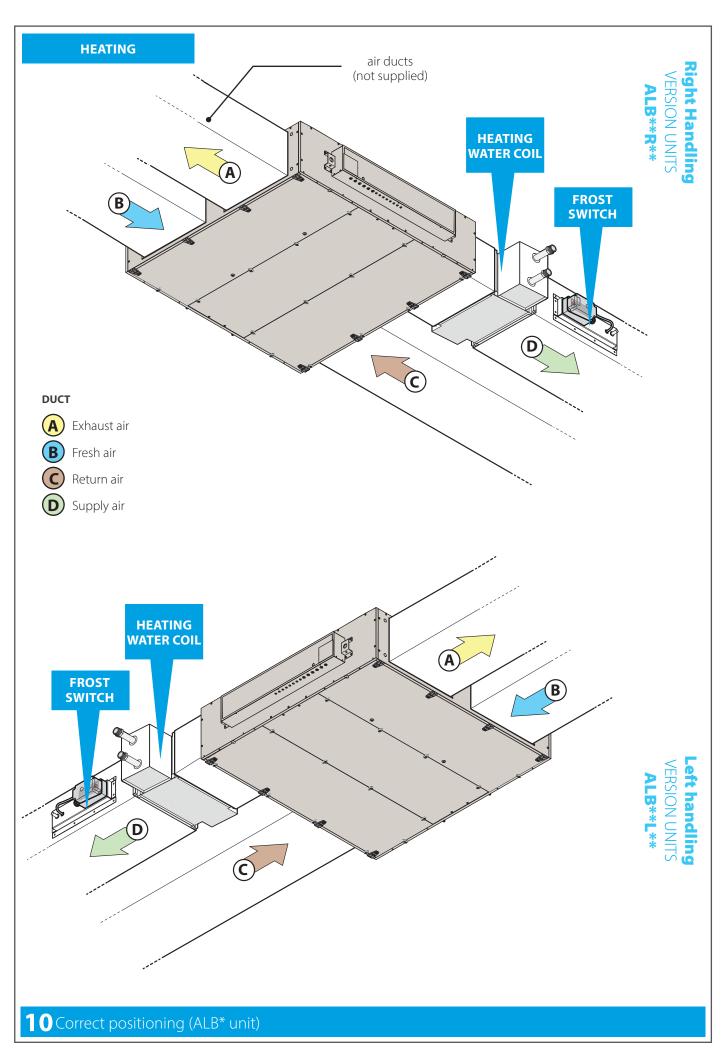

#### **HEATING**

# Right Handling VERSION UNITS

# Left handling VERSION UNITS AI R\*\*I \*\*

11 Installation of frost switch (ALB\* unit)

Connect to the red and blue terminal. The contact will close when the temperature drops.

**12** Wiring of the frost switch (ALB\* unit)