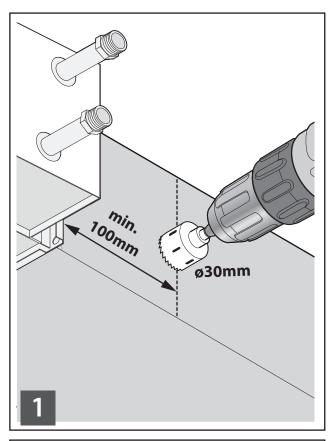

#### 3a Installation (cod. ATEOOFSUA for ATB\* unit)

4 Installation of frost switch (ATB\* unit)

Connect to the red and blue terminal.

The contact will close when the temperature drops.