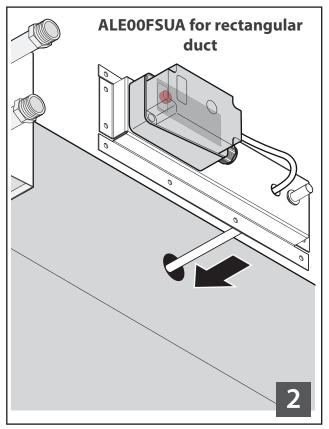

unit is assembled.



Before carrying out any installation, disconnect the equipment from the power supply and wait at least 120 seconds before carrying out any operation.



It is the responsibility of the user/installer to check the static and dynamic stability relative to the installation and to arrange environments so that **people who are not competent or authorised DO NOT have access to the unit or to its controls**.





#### 3a Installation (cod. ATEOOFSUA for ATB\* unit)













4 Installation of frost switch (ATB\* unit)



Connect to the red and blue terminal.

The contact will close when the temperature drops.



#### 3b Installation (cod. ATEOOFSUA for ALB\* unit)





#### **HEATING**

# Right Handling VERSION UNITS



# Left handling VERSION UNITS AI R\*\*I \*\*













11 Installation of frost switch (ALB\* unit)



Connect to the red and blue terminal. The contact will close when the temperature drops.

**12** Wiring of the frost switch (ALB\* unit)



| DAIKIN APPLIED EUROPE S.p.A. Via Piani S. Maria, 72 - 00072 Ariccia (Rome) Italy - www.daikinapplied.eu  La presente pubblicazione è redatta solo come supporto tecnico e non costituisce impegno vincolante |