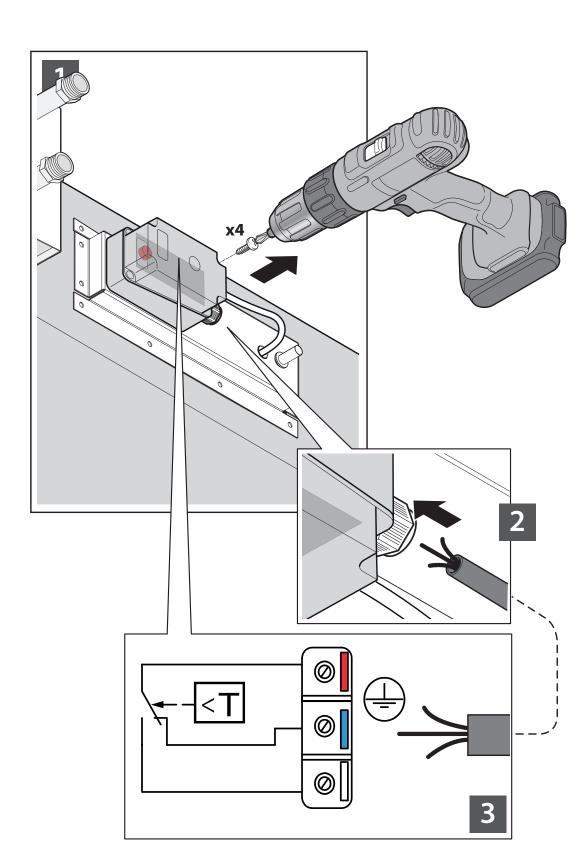

#### 3a Installation (cod. ATEOOFSUA for ATB\* unit)

4 Installation of frost switch (ATB\* unit)

Connect to the red and blue terminal.

The contact will close when the temperature drops.