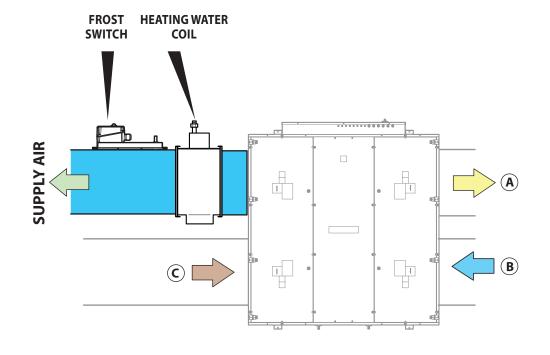

# Left handling VERSION UNITS AI R\*\*I \*\*

11 Installation of frost switch (ALB\* unit)

Connect to the red and blue terminal. The contact will close when the temperature drops.

**12** Wiring of the frost switch (ALB\* unit)