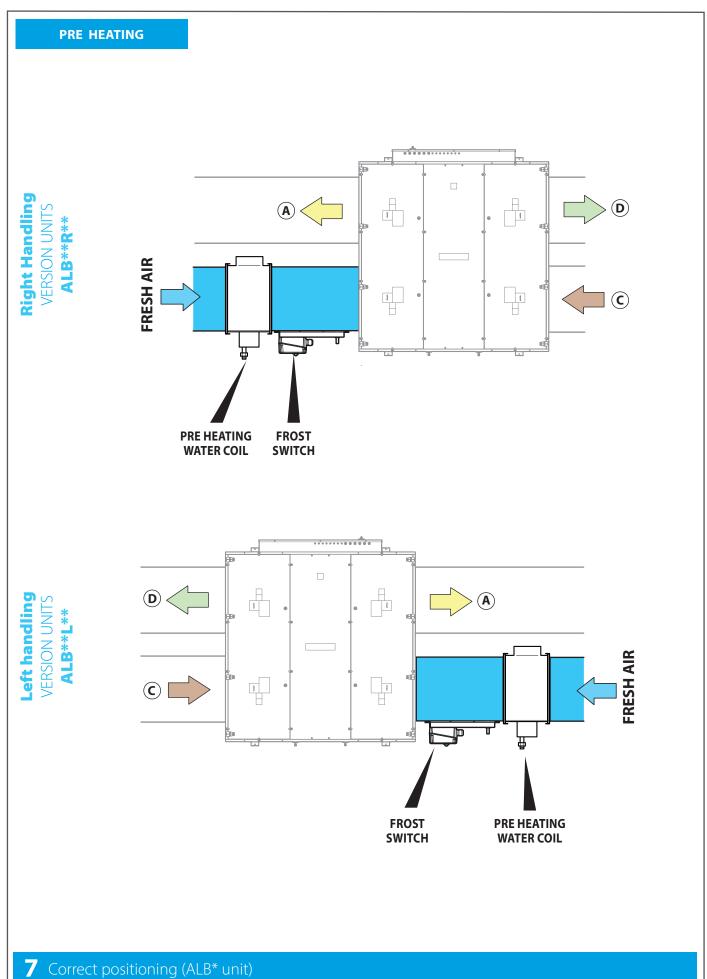

#### 3b Installation (cod. ATEOOFSUA for ALB\* unit)

#### **HEATING**

# Right Handling VERSION UNITS

# Left handling VERSION UNITS AI R\*\*I \*\*

11 Installation of frost switch (ALB\* unit)

Connect to the red and blue terminal. The contact will close when the temperature drops.

**12** Wiring of the frost switch (ALB\* unit)