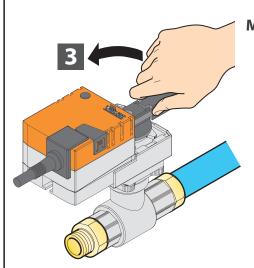

#### Valve and actuator installation (opt.)

| Size | water valves |           | valve DN | coil DN |
|------|--------------|-----------|----------|---------|
| Size | 2 way        | 3 way     | [inch]   | [inch]  |
| 03   | ATV03CW2A    | ATV03CW3A | 1/2      | 1/2     |
| 04   | ATV04CW2A    | ATV04CW3A | 1/2      | 1/2     |
| 05   | ATV05CW2A    | ATV05CW3A | 1/2      | 3/4     |
| 06   | ATV06CW2A    | ATV06CW3A | 1/2      | 3/4     |
| 07   | ATV07CW2A    | ATV07CW3A | 3/4      | 1       |

Valve and actuator installation (opt.)