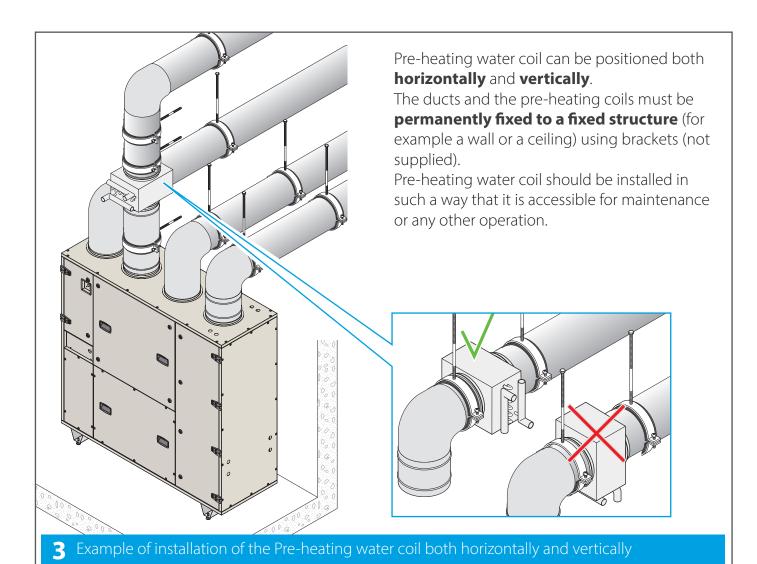

-------------------------|-----------|-----------|-----------|-----------|-----------|--------------|
| 03   | ATD03HWFAU    | 250                             | 345       | 280       | 110       | 250       | 280       | 1/2          |
| 04   | ATD04HWFAU    | 315                             | 420       | 355       | 110       | 315       | 280       | 1/2          |
| 05   | ATD05HWFAU    | 355                             | 445       | 380       | 110       | 355       | 280       | 1/2          |
| 06   | ATD06HWFAU    | 400                             | 495       | 430       | 110       | 400       | 280       | 1/2          |
| 07   | ATD07HWFAU    | 500                             | 595       | 530       | 110       | 500       | 280       | 3/4          |





#### 3 Installation







## 4 Connection of Pre-heating probe















| C:   | water valves |           | valve DN | coil DN |  |
|------|--------------|-----------|----------|---------|--|
| Size | 2 way        | 3 way     | [inch]   | [inch]  |  |
| 03   | ATV03CW2A    | ATV03CW3A | 1/2      | 1/2     |  |
| 04   | ATV04CW2A    | ATV04CW3A | 1/2      | 1/2     |  |
| 05   | ATV05CW2A    | ATV05CW3A | 1/2      | 3/4     |  |
| 06   | ATV06CW2A    | ATV06CW3A | 1/2      | 3/4     |  |
| 07   | ATV07CW2A    | ATV07CW3A | 3/4      | 1       |  |

#### Valve and actuator installation (opt.)



| Size | water valves |           | valve DN | coil DN |
|------|--------------|-----------|----------|---------|
| Size | 2 way        | 3 way     | [inch]   | [inch]  |
| 03   | ATV03CW2A    | ATV03CW3A | 1/2