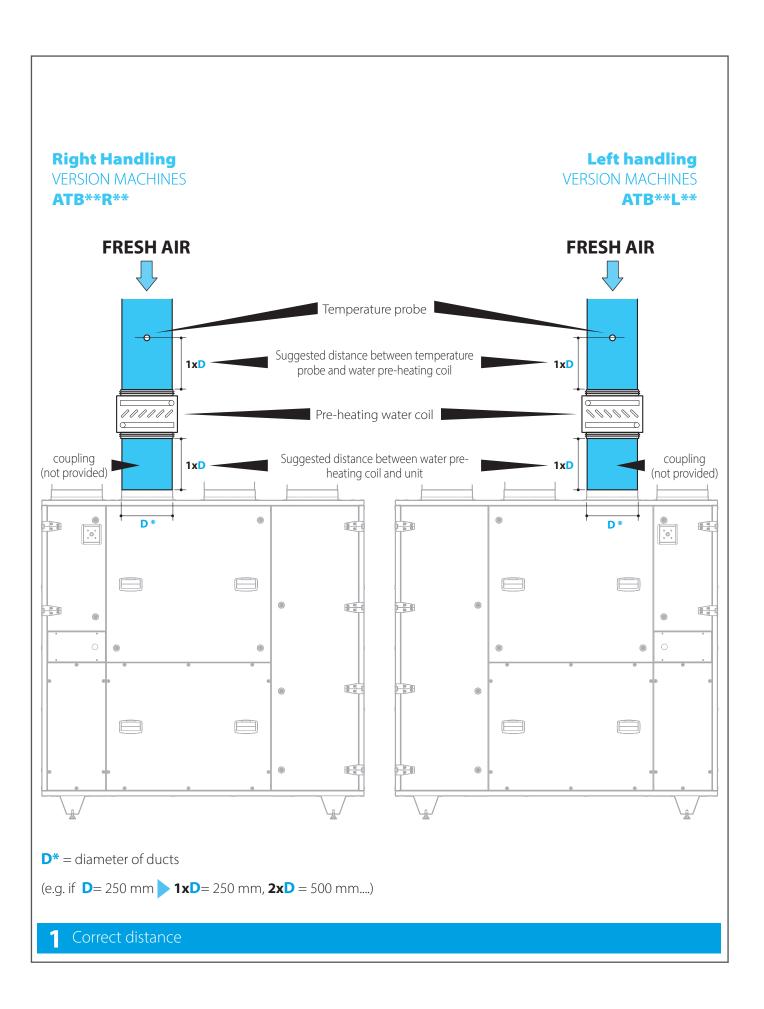

|---------------|---------------------------------|-----------|-----------|-----------|-----------|-----------|--------------|
| 03   | ATD03HWFAU    | 250                             | 345       | 280       | 110       | 250       | 280       | 1/2          |
| 04   | ATD04HWFAU    | 315                             | 420       | 355       | 110       | 315       | 280       | 1/2          |
| 05   | ATD05HWFAU    | 355                             | 445       | 380       | 110       | 355       | 280       | 1/2          |
| 06   | ATD06HWFAU    | 400                             | 495       | 430       | 110       | 400       | 280       | 1/2          |
| 07   | ATD07HWFAU    | 500                             | 595       | 530       | 110       | 500       | 280       | 3/4          |





#### 3 Installation







## 4 Connection of Pre-heating probe















| C:   | water valves |           | valve DN | coil DN |  |
|------|--------------|-----------|----------|---------|--|
| Size | 2 way        | 3 way     | [inch]   | [inch]  |  |
| 03   | ATV03CW2A    | ATV03CW3A | 1/2      | 1/2     |  |
| 04   | ATV04CW2A    | ATV04CW3A | 1/2      | 1/2     |  |
| 05   | ATV05CW2A    | ATV05CW3A | 1/2      | 3/4     |  |
| 06   | ATV06CW2A    | ATV06CW3A | 1/2      | 3/4     |  |
| 07   | ATV07CW2A    | ATV07CW3A | 3/4      | 1       |  |

#### Valve and actuator installation (opt.)



| Size | water valves |           | valve DN | coil DN |
|------|--------------|-----------|----------|---------|
| Size | 2 way        | 3 way     | [inch]   | [inch]  |
| 03   | ATV03CW2A