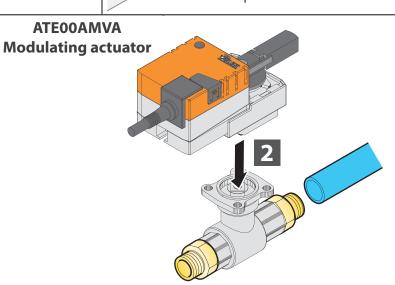

#### Valve and actuator installation (opt.)

| Size | water valves |           | valve DN | coil DN |
|------|--------------|-----------|----------|---------|
| Size | 2 way        | 3 way     | [inch]   | [inch]  |
| 03   | ATV03CW2A    | ATV03CW3A | 1/2      | 1/2     |
| 04   | ATV04CW2A    | ATV04CW3A | 1/2      | 1/2     |
| 05   | ATV05CW2A    | ATV05CW3A | 1/2      | 3/4     |
| 06   | ATV06CW2A    | ATV06CW3A | 1/2      | 3/4     |
| 07   | ATV07CW2A    | ATV07CW3A | 3/4      | 1       |

Valve and actuator installation (opt.)