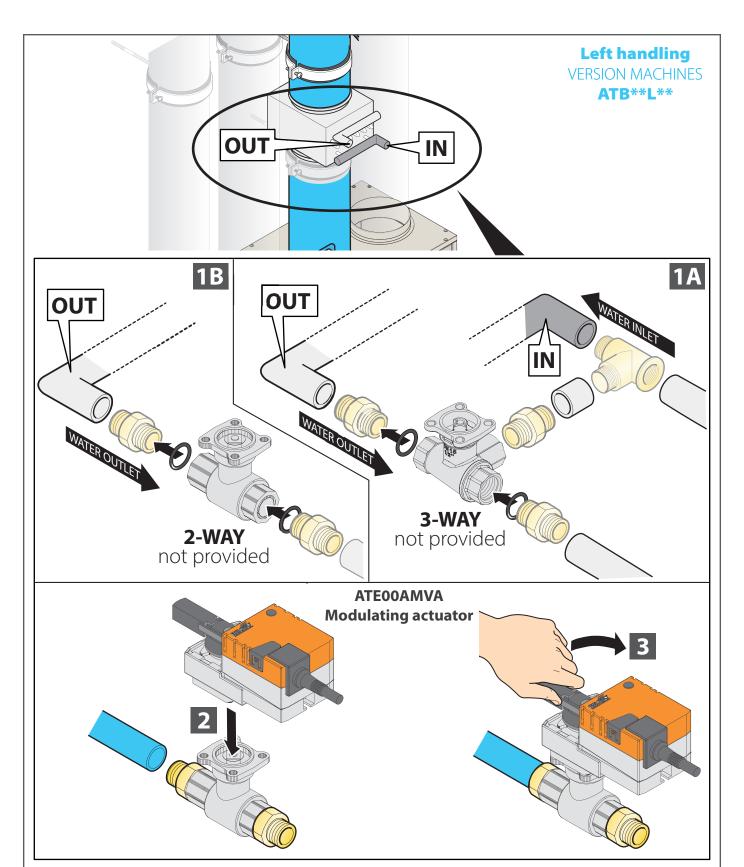

#### Valve and actuator installation (opt.)

| Size | water valves |           | valve DN | coil DN |
|------|--------------|-----------|----------|---------|
| Size | 2 way        | 3 way     | [inch]   | [inch]  |
| 03   | ATV03CW2A    | ATV03CW3A | 1/2      | 1/2     |
| 04   | ATV04CW2A    | ATV04CW3A | 1/2      | 1/2     |
| 05   | ATV05CW2A    | ATV05CW3A | 1/2      | 3/4     |
| 06   | ATV06CW2A    | ATV06CW3A | 1/2      | 3/4     |
| 07   | ATV07CW2A    | ATV07CW3A | 3/4      | 1       |

Valve and actuator installation (opt.)