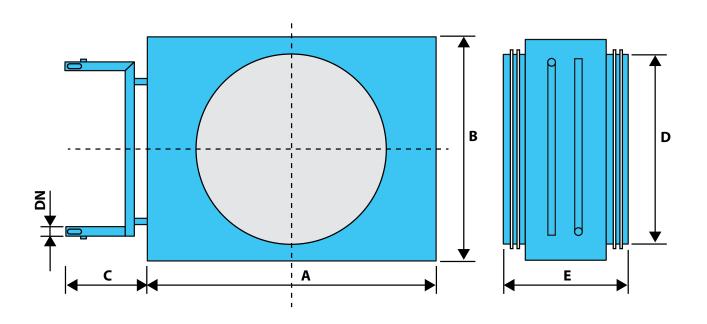

### 2 Technical data

| Size | Material name | Duct collar<br>diameter<br>[mm] | A<br>[mm] | B<br>[mm] | C<br>[mm] | D<br>[mm] | E<br>[mm] | DN<br>[inch] |
|------|---------------|---------------------------------|-----------|-----------|-----------|-----------|-----------|--------------|
| 03   | ATD03HWFAU    | 250                             | 345       | 280       | 110       | 250       | 280       | 1/2          |
| 04   | ATD04HWFAU    | 315                             | 420       | 355       | 110       | 315       | 280       | 1/2          |
| 05   | ATD05HWFAU    | 355                             | 445       | 380       | 110       | 355       | 280       | 1/2          |
| 06   | ATD06HWFAU    | 400                             | 495       | 430       | 110       | 400       | 280       | 1/2          |
| 07   | ATD07HWFAU    | 500                             | 595       | 530       | 110       | 500       | 280       | 3/4          |