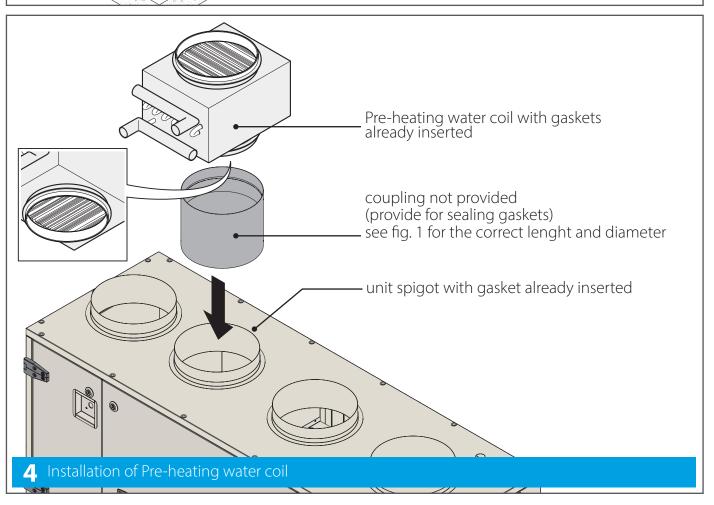

-----------------------|-----------|-----------|-----------|-----------|-----------|--------------|
| 03   | ATD03HWFAU    | 250                             | 345       | 280       | 110       | 250       | 280       | 1/2          |
| 04   | ATD04HWFAU    | 315                             | 420       | 355       | 110       | 315       | 280       | 1/2          |
| 05   | ATD05HWFAU    | 355                             | 445       | 380       | 110       | 355       | 280       | 1/2          |
| 06   | ATD06HWFAU    | 400                             | 495       | 430       | 110       | 400       | 280       | 1/2          |
| 07   | ATD07HWFAU    | 500                             | 595       | 530       | 110       | 500       | 280       | 3/4          |





#### 3 Installation







## 4 Connection of Pre-heating probe















| C:   | water valves |           | valve DN | coil DN |  |
|------|--------------|-----------|----------|---------|--|
| Size | 2 way        | 3 way     | [inch]   | [inch]  |  |
| 03   | ATV03CW2A    | ATV03CW3A | 1/2      | 1/2     |  |
| 04   | ATV04CW2A    | ATV04CW3A | 1/2      | 1/2     |  |
| 05   | ATV05CW2A    | ATV05CW3A | 1/2      | 3/4     |  |
| 06   | ATV06CW2A    | ATV06CW3A | 1/2      | 3/4     |  |
| 07   | ATV07CW2A    | ATV07CW3A | 3/4      | 1       |  |

#### Valve and actuator installation (opt.)



| Size | water valves |           | valve DN | coil DN |
|------|--------------|-----------|----------|---------|
| Size | 2 way        | 3 way     | [inch]   | [inch]  |
| 03   | ATV03CW2A    | ATV03CW3A | 1/2      |