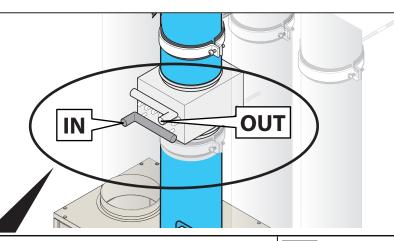

-|-----------|-----------|-----------|--------------|
| 03   | ATD03HWFAU    | 250                             | 345       | 280       | 110       | 250       | 280       | 1/2          |
| 04   | ATD04HWFAU    | 315                             | 420       | 355       | 110       | 315       | 280       | 1/2          |
| 05   | ATD05HWFAU    | 355                             | 445       | 380       | 110       | 355       | 280       | 1/2          |
| 06   | ATD06HWFAU    | 400                             | 495       | 430       | 110       | 400       | 280       | 1/2          |
| 07   | ATD07HWFAU    | 500                             | 595       | 530       | 110       | 500       | 280       | 3/4          |





#### 3 Installation







## 4 Connection of Pre-heating probe















| C:   | water valves |           | valve DN | coil DN |  |
|------|--------------|-----------|----------|---------|--|
| Size | 2 way        | 3 way     | [inch]   | [inch]  |  |
| 03   | ATV03CW2A    | ATV03CW3A | 1/2      | 1/2     |  |
| 04   | ATV04CW2A    | ATV04CW3A | 1/2      | 1/2     |  |
| 05   | ATV05CW2A    | ATV05CW3A | 1/2      | 3/4     |  |
| 06   | ATV06CW2A    | ATV06CW3A | 1/2      | 3/4     |  |
| 07   | ATV07CW2A    | ATV07CW3A | 3/4      | 1       |  |

#### Valve and actuator installation (opt.)



| Size | water valves |           | valve DN | coil DN |
|------|--------------|-----------|----------|---------|
| Size | 2 way        | 3 way     | [inch]   | [inch]  |
| 03   | ATV03CW2A    | ATV03CW3A | 1/2      | 1/2     |
| 04   | ATV04CW2A    | ATV04CW3A |