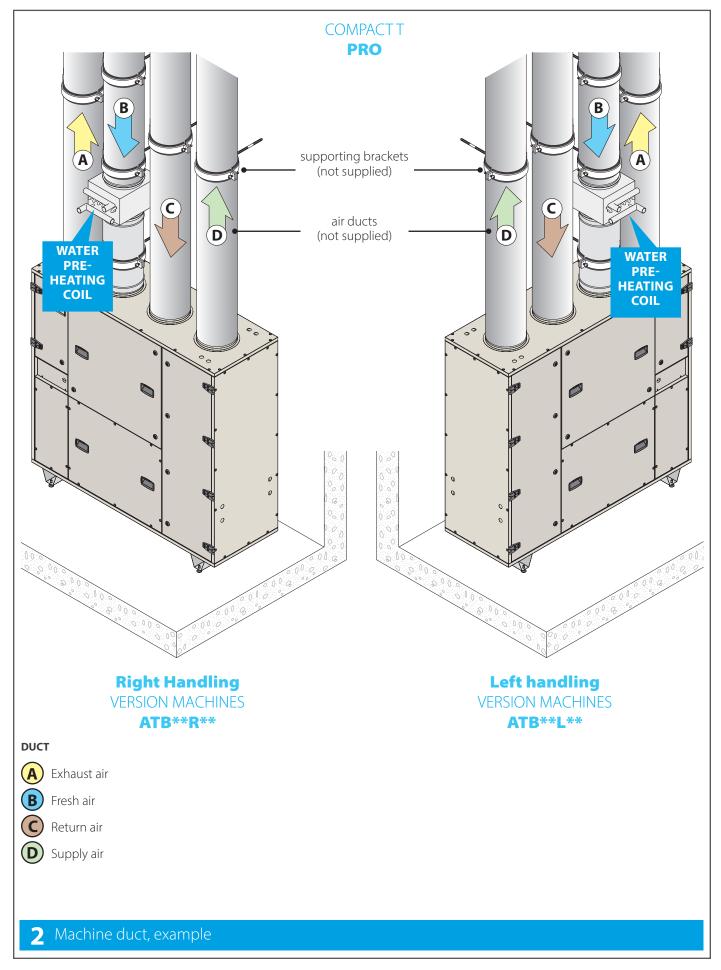

---------------------------|-----------|-----------|-----------|-----------|-----------|--------------|
| 03   | ATD03HWFAU    | 250                             | 345       | 280       | 110       | 250       | 280       | 1/2          |
| 04   | ATD04HWFAU    | 315                             | 420       | 355       | 110       | 315       | 280       | 1/2          |
| 05   | ATD05HWFAU    | 355                             | 445       | 380       | 110       | 355       | 280       | 1/2          |
| 06   | ATD06HWFAU    | 400                             | 495       | 430       | 110       | 400       | 280       | 1/2          |
| 07   | ATD07HWFAU    | 500                             | 595       | 530       | 110       | 500       | 280       | 3/4          |





#### 3 Installation







## 4 Connection of Pre-heating probe















| C:   | water valves |           | valve DN | coil DN |  |
|------|--------------|-----------|----------|---------|--|
| Size | 2 way        | 3 way     | [inch]   | [inch]  |  |
| 03   | ATV03CW2A    | ATV03CW3A | 1/2      | 1/2     |  |
| 04   | ATV04CW2A    | ATV04CW3A | 1/2      | 1/2     |  |
| 05   | ATV05CW2A    | ATV05CW3A | 1/2      | 3/4     |  |
| 06   | ATV06CW2A    | ATV06CW3A | 1/2      | 3/4     |  |
| 07   | ATV07CW2A    | ATV07CW3A | 3/4      | 1       |  |

#### Valve and actuator installation (opt.)



| Size | water valves |           | valve DN | coil DN |
|------|--------------|-----------|----------|---------|
| Size | 2 way        | 3 way     | [inch]   | [inch]  |
| 03   | ATV03CW2A    | ATV03CW3A | 1/2