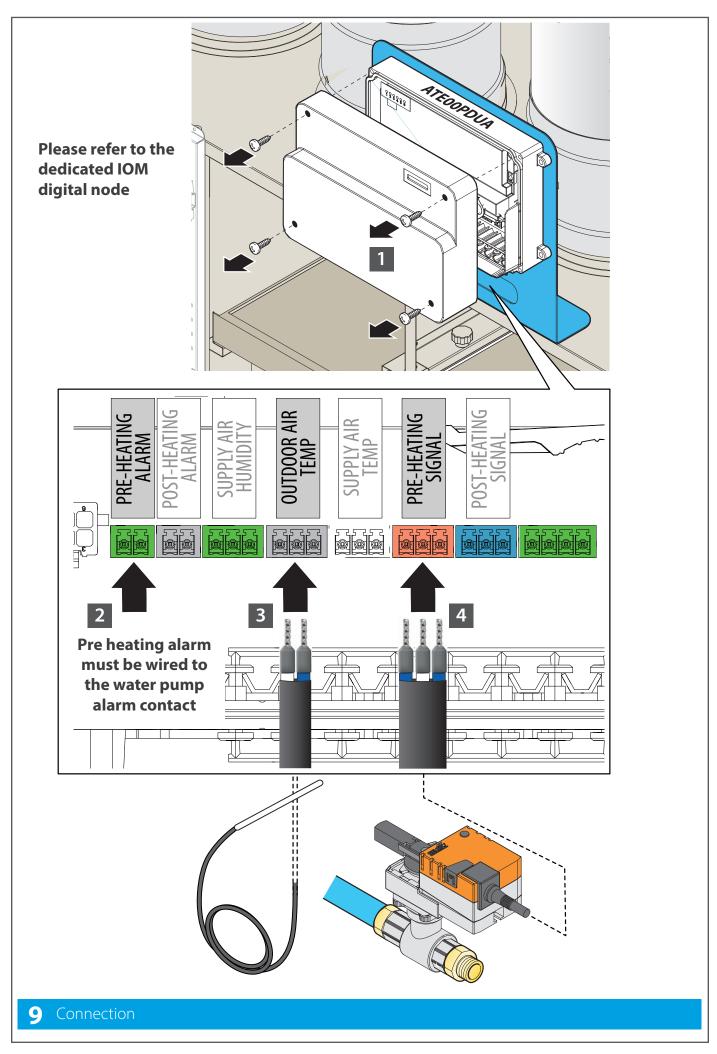

## 4 Connection of Pre-heating probe

| C:   | water valves |           | valve DN | coil DN |  |
|------|--------------|-----------|----------|---------|--|
| Size | 2 way        | 3 way     | [inch]   | [inch]  |  |
| 03   | ATV03CW2A    | ATV03CW3A | 1/2      | 1/2     |  |
| 04   | ATV04CW2A    | ATV04CW3A | 1/2      | 1/2     |  |
| 05   | ATV05CW2A    | ATV05CW3A | 1/2      | 3/4     |  |
| 06   | ATV06CW2A    | ATV06CW3A | 1/2      | 3/4     |  |
| 07   | ATV07CW2A    | ATV07CW3A | 3/4      | 1       |  |