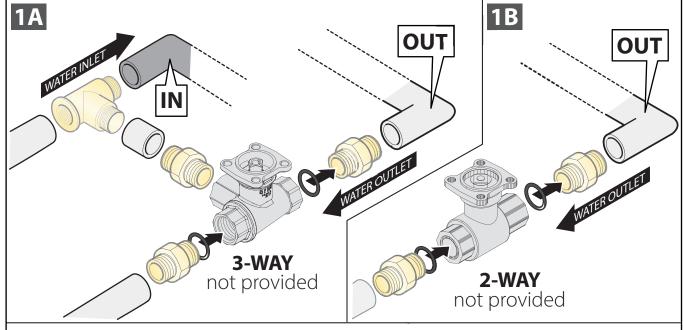

## 4 Connection of Pre-heating probe

| C:   | water valves |           | valve DN | coil DN |  |
|------|--------------|-----------|----------|---------|--|
| Size | 2 way        | 3 way     | [inch]   | [inch]  |  |
| 03   | ATV03CW2A    | ATV03CW3A | 1/2      | 1/2     |  |
| 04   | ATV04CW2A    | ATV04CW3A | 1/2      | 1/2     |  |
| 05   | ATV05CW2A    | ATV05CW3A | 1/2      | 3/4     |  |
| 06   | ATV06CW2A    | ATV06CW3A | 1/2      | 3/4     |  |
| 07   | ATV07CW2A    | ATV07CW3A | 3/4      | 1       |  |

#### Valve and actuator installation (opt.)

| Size | water valves |           | valve DN | coil DN |
|------|--------------|-----------|----------|---------|
| Size | 2 way        | 3 way     | [inch]   | [inch]  |
| 03   | ATV03CW2A    | ATV03CW3A | 1/2      | 1/2     |
| 04   | ATV04CW2A    | ATV04CW3A | 1/2      | 1/2     |
| 05   | ATV05CW2A    | ATV05CW3A | 1/2      | 3/4     |
| 06   | ATV06CW2A    | ATV06CW3A | 1/2      | 3/4     |
| 07   | ATV07CW2A    | ATV07CW3A | 3/4      | 1       |

Valve and actuator installation (opt.)