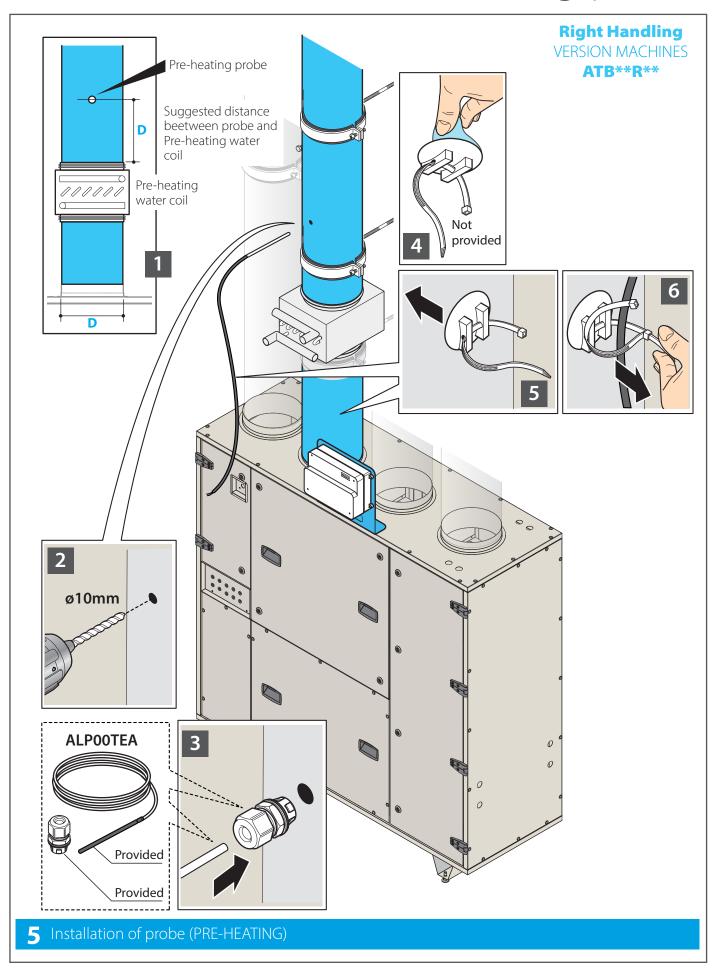

## 4 Connection of Pre-heating probe

| C:   | water valves |           | valve DN | coil DN |  |
|------|--------------|-----------|----------|---------|--|
| Size | 2 way        | 3 way     | [inch]   | [inch]  |  |
| 03   | ATV03CW2A    | ATV03CW3A | 1/2      | 1/2     |  |
| 04   | ATV04CW2A    | ATV04CW3A | 1/2      | 1/2     |  |
| 05   | ATV05CW2A    | ATV05CW3A | 1/2      | 3/4     |  |
| 06   | ATV06CW2A    | ATV06CW3A | 1/2      | 3/4     |  |
| 07   | ATV07CW2A    | ATV07CW3A | 3/4      | 1       |  |