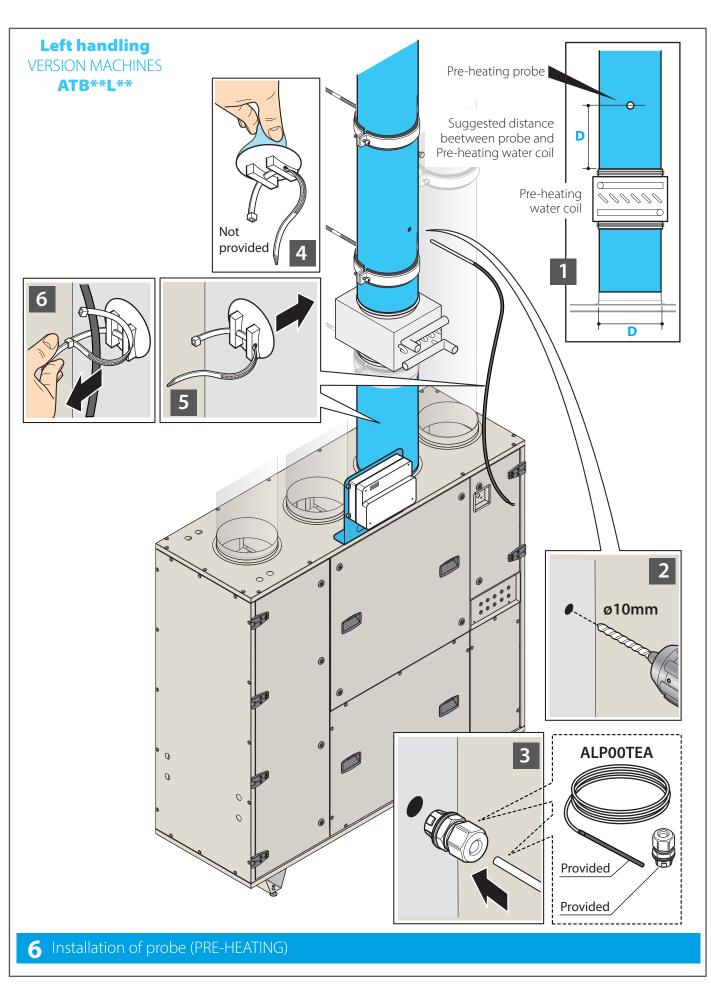

## 4 Connection of Pre-heating probe

| C:   | water valves |           | valve DN | coil DN |  |
|------|--------------|-----------|----------|---------|--|
| Size | 2 way        | 3 way     | [inch]   | [inch]  |  |
| 03   | ATV03CW2A    | ATV03CW3A | 1/2      | 1/2     |  |
| 04   | ATV04CW2A    | ATV04CW3A | 1/2      | 1/2     |  |
| 05   | ATV05CW2A    | ATV05CW3A | 1/2      | 3/4     |  |
| 06   | ATV06CW2A    | ATV06CW3A | 1/2      | 3/4     |  |
| 07   | ATV07CW2A    | ATV07CW3A | 3/4      | 1       |  |