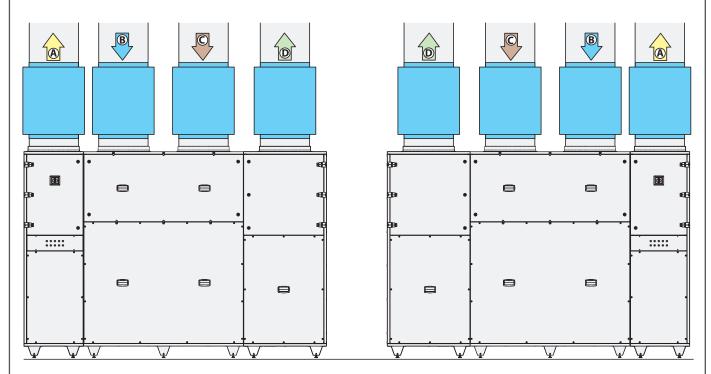

#### For size 05, 06 and 07, sound attenuators can be installed at the same height.

**Right Handling VERSION MACHINES ATB\*\*R\*\*** 

**Left handling VERSION MACHINES ATB\*\*L\*\*** 