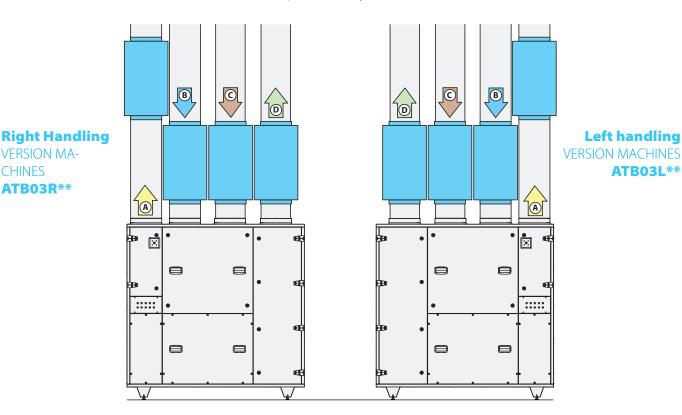

### 3 Installation

**For size 03** it is NOT possible to install: the silencers for exhaust and fresh air on parallel way

**VERSION MA-**

**ATB03R\*\*** 

CHINES

**For size 04** it is NOT possible to install at the same height:

- the silencers for exhaust and fresh air
- the silencers for return and fresh air
- the silencers for return and supply air
- the silencer for exhaust and pre heating water/electric coil

Exhaust air

Fresh air

**Left handling** 

ATB03L\*\*

Return air

Supply air

**Left handling VERSION MACHINES** ATB04L\*\*

Installation of sound attenuator