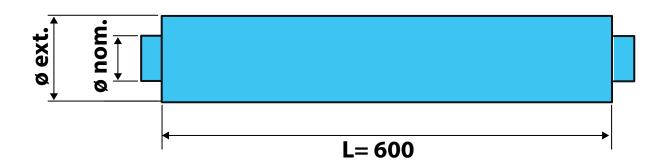

### 2 Technical data

| Size | Material name | Lenght<br>[mm] | ø nom.<br>[mm] | ø ext.<br>[mm] | Net weight<br>[kg] |
|------|---------------|----------------|----------------|----------------|--------------------|
| 03   | ATS0360A      | 600            | 250            | 350            | 9                  |
| 04   | ATS0460A      | 600            | 315            | 415            | 10                 |
| 05   | ATS0560A      | 600            | 355            | 455            | 12                 |
| 06   | ATS0660A      | 600            | 400            | 500            | 14                 |
| 07   | ATS0760A      | 600            | 500            | 600            | 19                 |