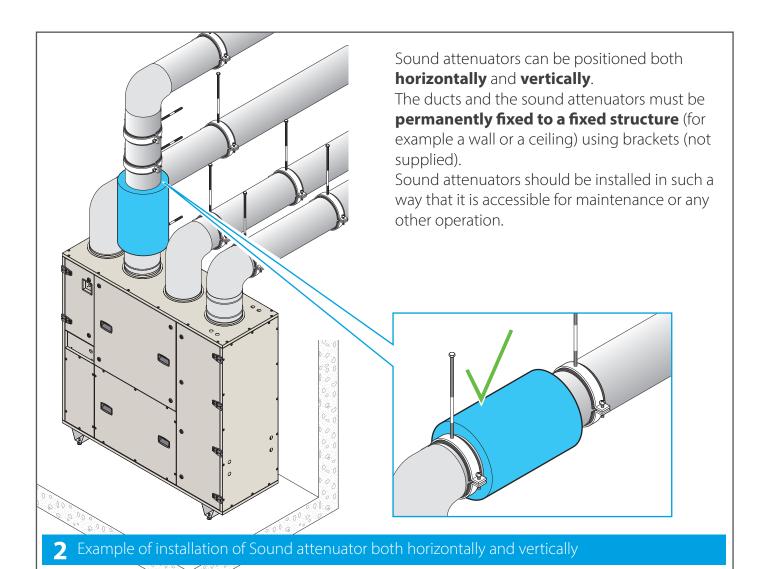

**Left handling** 

ATB03L\*\*

Return air

Supply air

**Left handling VERSION MACHINES** ATB04L\*\*

Installation of sound attenuator