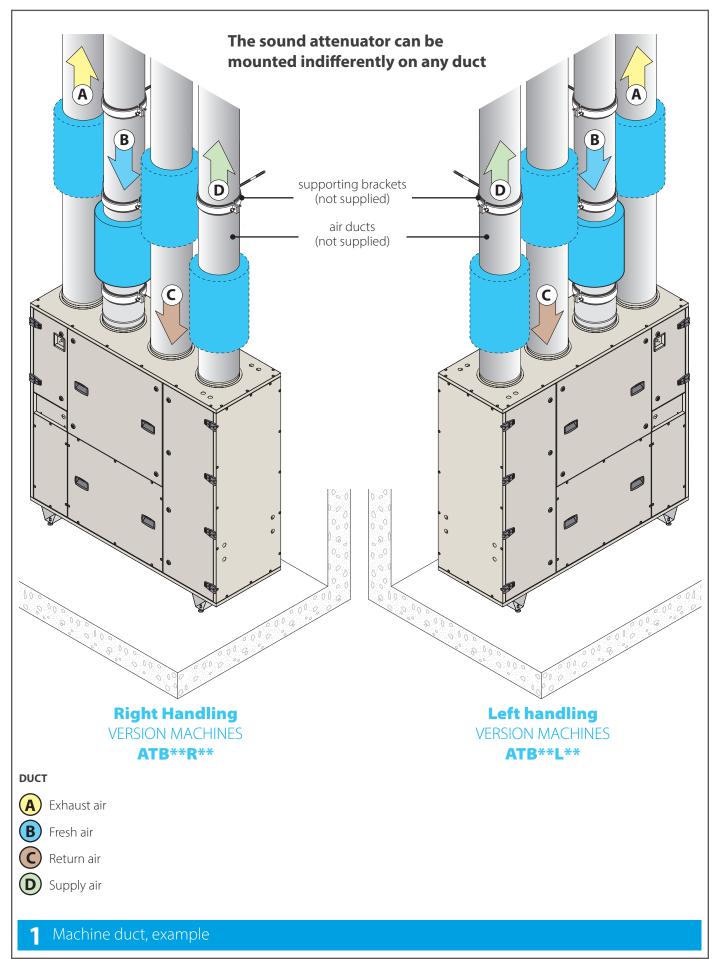

### 3 Installation

**For size 03** it is NOT possible to install: the silencers for exhaust and fresh air on parallel way

**VERSION MA-**

**ATB03R\*\*** 

CHINES

**For size 04** it is NOT possible to install at the same height:

- the silencers for exhaust and fresh air
- the silencers for return and fresh air
- the silencers for return and supply air
- the silencer for exhaust and pre heating water/electric coil

Exhaust air

Fresh air

**Left handling** 

ATB03L\*\*

Return air

Supply air

**Left handling VERSION MACHINES** ATB04L\*\*

Installation of sound attenuator

#### For size 05, 06 and 07, sound attenuators can be installed at the same height.

**Right Handling VERSION MACHINES ATB\*\*R\*\*** 

**Left handling VERSION MACHINES ATB\*\*L\*\*** 