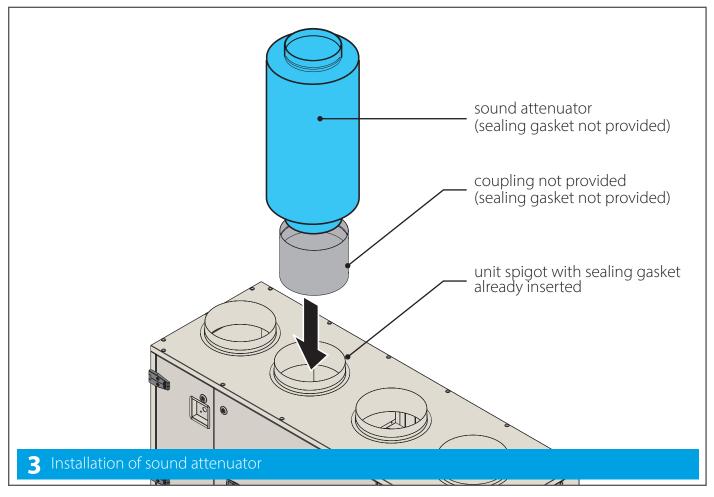

**Left handling** 

ATB03L\*\*

Return air

Supply air

**Left handling VERSION MACHINES** ATB04L\*\*

Installation of sound attenuator