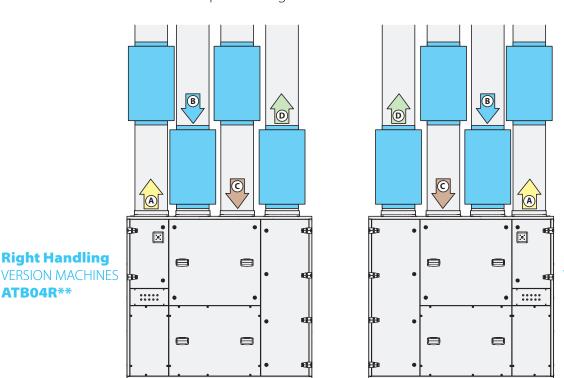

### 3 Installation

**For size 03** it is NOT possible to install: the silencers for exhaust and fresh air on parallel way

**VERSION MA-**

**ATB03R\*\*** 

CHINES

**For size 04** it is NOT possible to install at the same height:

- the silencers for exhaust and fresh air
- the silencers for return and fresh air
- the silencers for return and supply air
- the silencer for exhaust and pre heating water/electric coil

Exhaust air

Fresh air

**Left handling** 

ATB03L\*\*

Return air

Supply air

**Left handling VERSION MACHINES** ATB04L\*\*

Installation of sound attenuator