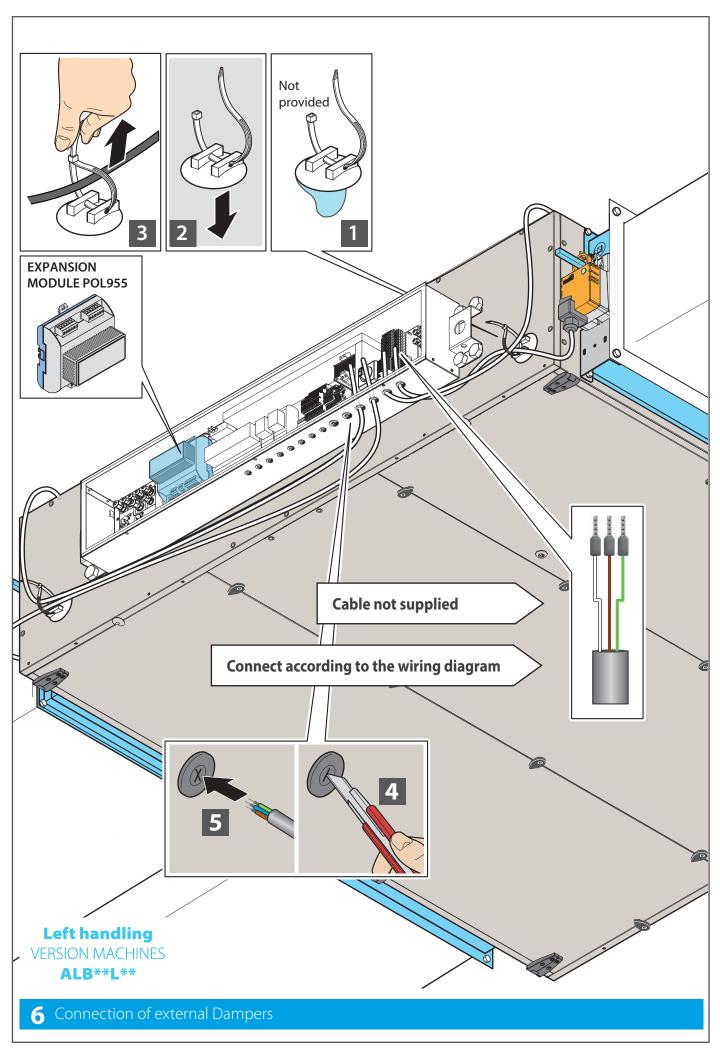

ynamic stability relative to the installation and to arrange environments so that **people who are not competent or authorised DO NOT have access to the unit or to its controls**.

## 2 Technical data

#### Damper

| Size | Material name | H<br>[mm] | L<br>[mm] | W<br>[mm] | WEIGHT<br>[kg] |
|------|---------------|-----------|-----------|-----------|----------------|
| 02   | ALA02EDA      | 70        | 200       | 306       | 2              |
| 03   | ALA03EDA      | 70        | 250       | 456       | 4              |
| 05   | ALA05EDA      | 70        | 350       | 556       | 7              |
| 07   | ALA07EDA      | 70        | 450       | 756       | 13             |



### 3 Installation







Damper must be mounted as shown: Pivot in upper side



## 4 Connection of Dampers







# 5 Testing procedure ON/OFF damper.



connection

Testing procedure

#### Software setup

Commissioning module ALC00895A is required.





| DAIKIN APPLIED EUROPE S.p.A. Via Piani S. Maria, 72 - 00072 Ariccia (Rome) Italy - www.daikinapplied.eu |