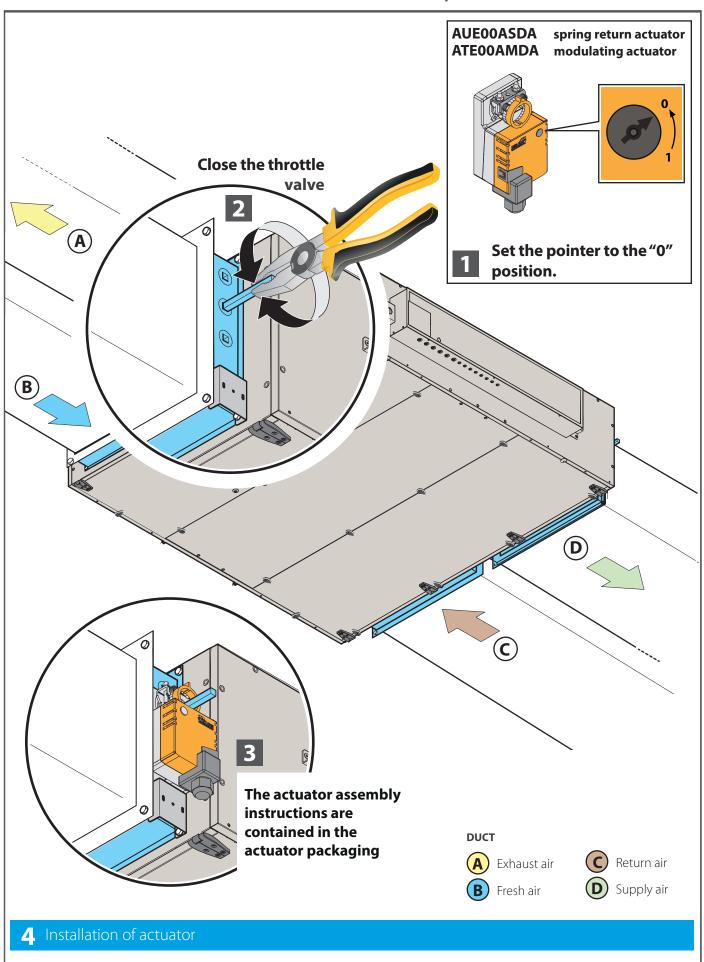

nd dynamic stability relative to the installation and to arrange environments so that **people who are not competent or authorised DO NOT have access to the unit or to its controls**.

## 2 Technical data

#### Damper

| Size | Material name | H<br>[mm] | L<br>[mm] | W<br>[mm] | WEIGHT<br>[kg] |
|------|---------------|-----------|-----------|-----------|----------------|
| 02   | ALA02EDA      | 70        | 200       | 306       | 2              |
| 03   | ALA03EDA      | 70        | 250       | 456       | 4              |
| 05   | ALA05EDA      | 70        | 350       | 556       | 7              |
| 07   | ALA07EDA      | 70        | 450       | 756       | 13             |



### 3 Installation







Damper must be mounted as shown: Pivot in upper side



## 4 Connection of Dampers







# 5 Testing procedure ON/OFF damper.



connection

Testing procedure

#### Software setup

Commissioning module ALC00895A is required.





| DAIKIN APPLIED EUROPE S.p.A. Via Piani S. Maria, 72 - 00072 Ariccia (Rome) Italy - www.daikinapplied.eu |