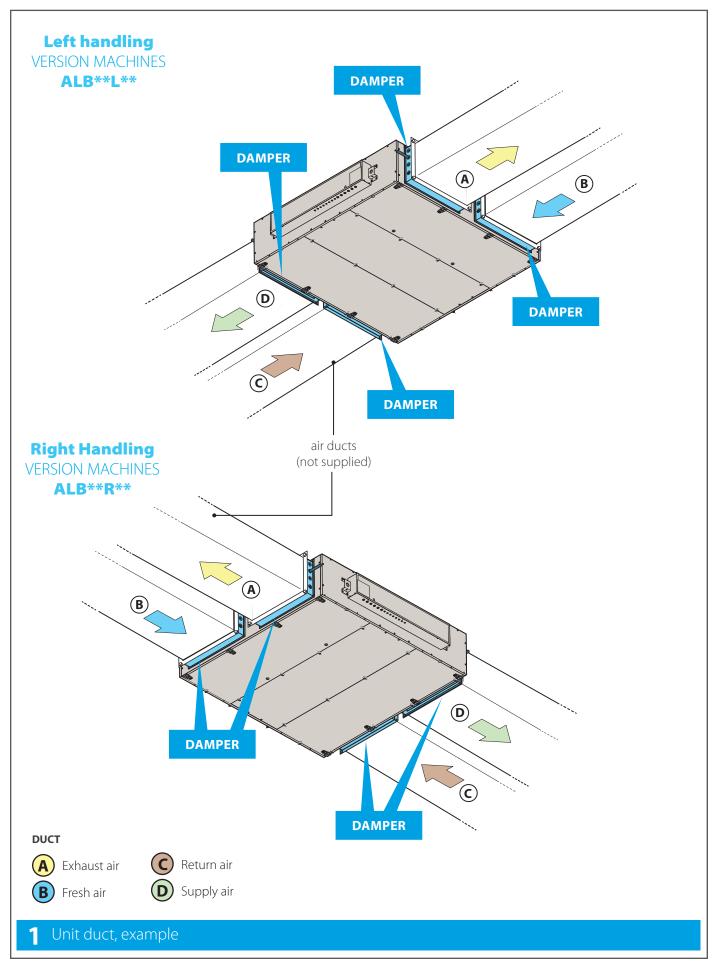

out any operation.



It is the responsibility of the user/installer to check the static and dynamic stability relative to the installation and to arrange environments so that **people who are not competent or authorised DO NOT have access to the unit or to its controls**.

## 2 Technical data

#### Damper

| Size | Material name | H<br>[mm] | L<br>[mm] | W<br>[mm] | WEIGHT<br>[kg] |
|------|---------------|-----------|-----------|-----------|----------------|
| 02   | ALA02EDA      | 70        | 200       | 306       | 2              |
| 03   | ALA03EDA      | 70        | 250       | 456       | 4              |
| 05   | ALA05EDA      | 70        | 350       | 556       | 7              |
| 07   | ALA07EDA      | 70        | 450       | 756       | 13             |



### 3 Installation







Damper must be mounted as shown: Pivot in upper side



## 4 Connection of Dampers







# 5 Testing procedure ON/OFF damper.



connection

Testing procedure

#### Software setup

Commissioning module ALC00895A is required.





| DAIKIN APPLIED EUROPE S.p.A. Via Piani S. Maria, 72 - 00072 Ariccia (Rome) Italy - www.daikinapplied.eu |