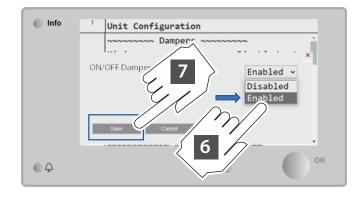

# 5 Testing procedure ON/OFF damper.

connection

Testing procedure

#### Software setup

Commissioning module ALC00895A is required.

| DAIKIN APPLIED EUROPE S.p.A. Via Piani S. Maria, 72 - 00072 Ariccia (Rome) Italy - www.daikinapplied.eu |                                                                                                                                                                                                                                                                                                                                                                                                                                                                                                                                                                                                                                                                                                                                                                                                                                                                                 |  |  |  |
|---------------------------------------------------------------------------------------------------------|---------------------------------------------------------------------------------------------------------------------------------------------------------------------------------------------------------------------------------------------------------------------------------------------------------------------------------------------------------------------------------------------------------------------------------------------------------------------------------------------------------------------------------------------------------------------------------------------------------------------------------------------------------------------------------------------------------------------------------------------------------------------------------------------------------------------------------------------------------------------------------|--|--|--|
| DAIKIN APPLIED EURUPE S.p.A. Via Piani S. Ma                                                            | ria, /2 - 000/2 Ariccia (Rome) Italy - www.daikinapplied.eu  La presente pubblicazione è redatta solo come supporto tecnico e non costituisce impegno vincolante per Daikin Applied Europe S.p.A. Daikin Applied Europe S.p.A. ne ha compilato il contenuto al meglio delle proprie conoscenze. Nessuna esplicita o implicita garanzia è data per la completezza, precisione, affidabilità del suo contenuto. Tutti i dati e le specifiche in essa riportati sono soggetti a modifiche senza preavviso. Fanno fede i dati comunicati al momento dell'ordine. Daikin Applied Europe S.p.A. respinge esplicitamente qualsiasi responsabilità per qualsiasi danno diretto o indiretto, nel senso più ampio del termine, derivanti o connessi con l'uso e / o l'interpretazione di questa pubblicazione. Tutto il contenuto è protetto da copyright di Daikin Applied Europe S.p.A. |  |  |  |
|                                                                                                         | D-EIMOC003007-24_00EN                                                                                                                                                                                                                                                                                                                                                                                                                                                                                                                                                                                                                                                                                                                                                                                                                                                           |  |  |  |