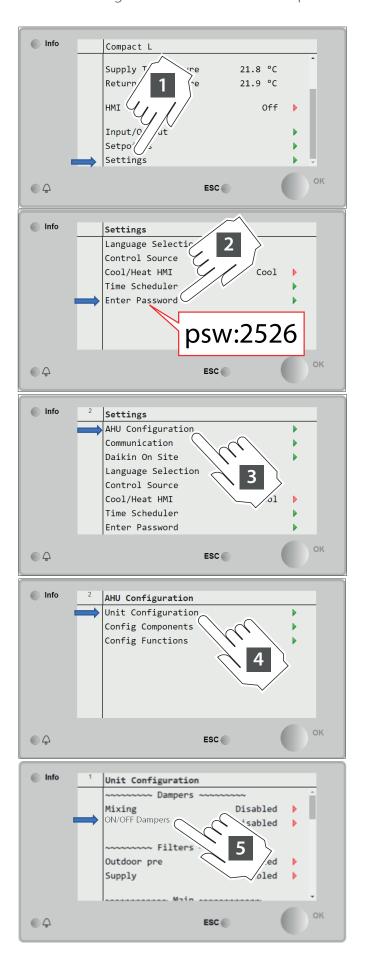

# 5 Testing procedure ON/OFF damper.

connection

Testing procedure

#### Software setup

Commissioning module ALC00895A is required.

| DAIKIN APPLIED EUROPE S.p.A. Via Piani S. Maria, 72 - 00072 Ariccia (Rome) Italy - www.daikinapplied.eu |                                                                                                                                                                                                                                                                                                                                                                                                                                                                                                                                                                                                                                                                                                                                                                                                                                                                                 |  |  |  |
|---------------------------------------------------------------------------------------------------------|---------------------------------------------------------------------------------------------------------------------------------------------------------------------------------------------------------------------------------------------------------------------------------------------------------------------------------------------------------------------------------------------------------------------------------------------------------------------------------------------------------------------------------------------------------------------------------------------------------------------------------------------------------------------------------------------------------------------------------------------------------------------------------------------------------------------------------------------------------------------------------|--|--|--|
| DAIKIN APPLIED EURUPE S.p.A. Via Piani S. Ma                                                            | ria, /2 - 000/2 Ariccia (Rome) Italy - www.daikinapplied.eu  La presente pubblicazione è redatta solo come supporto tecnico e non costituisce impegno vincolante per Daikin Applied Europe S.p.A. Daikin Applied Europe S.p.A. ne ha compilato il contenuto al meglio delle proprie conoscenze. Nessuna esplicita o implicita garanzia è data per la completezza, precisione, affidabilità del suo contenuto. Tutti i dati e le specifiche in essa riportati sono soggetti a modifiche senza preavviso. Fanno fede i dati comunicati al momento dell'ordine. Daikin Applied Europe S.p.A. respinge esplicitamente qualsiasi responsabilità per qualsiasi danno diretto o indiretto, nel senso più ampio del termine, derivanti o connessi con l'uso e / o l'interpretazione di questa pubblicazione. Tutto il contenuto è protetto da copyright di Daikin Applied Europe S.p.A. |  |  |  |
|                                                                                                         | D-EIMOC003007-24_00EN                                                                                                                                                                                                                                                                                                                                                                                                                                                                                                                                                                                                                                                                                                                                                                                                                                                           |  |  |  |