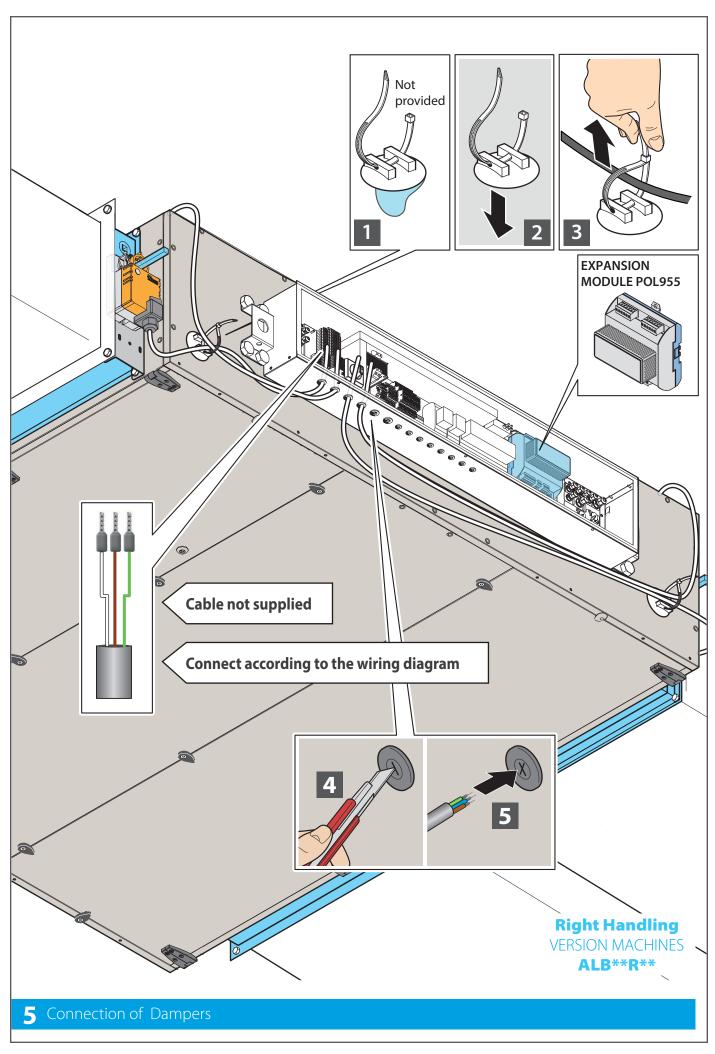

dynamic stability relative to the installation and to arrange environments so that **people who are not competent or authorised DO NOT have access to the unit or to its controls**.

## 2 Technical data

#### Damper

| Size | Material name | H<br>[mm] | L<br>[mm] | W<br>[mm] | WEIGHT<br>[kg] |
|------|---------------|-----------|-----------|-----------|----------------|
| 02   | ALA02EDA      | 70        | 200       | 306       | 2              |
| 03   | ALA03EDA      | 70        | 250       | 456       | 4              |
| 05   | ALA05EDA      | 70        | 350       | 556       | 7              |
| 07   | ALA07EDA      | 70        | 450       | 756       | 13             |



### 3 Installation







Damper must be mounted as shown: Pivot in upper side



## 4 Connection of Dampers







# 5 Testing procedure ON/OFF damper.



connection

Testing procedure

#### Software setup

Commissioning module ALC00895A is required.





| DAIKIN APPLIED EUROPE S.p.A. Via Piani S. Maria, 72 - 00072 Ariccia (Rome) Italy - www.daikinapplied.eu |