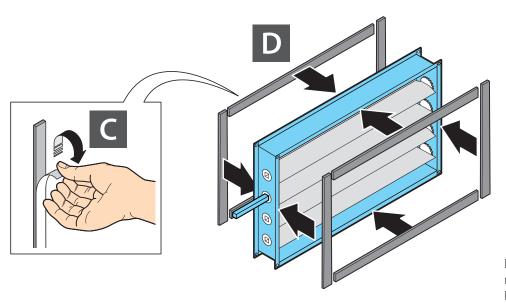

any operation.



It is the responsibility of the user/installer to check the static and dynamic stability relative to the installation and to arrange environments so that **people who are not competent or authorised DO NOT have access to the unit or to its controls**.

## 2 Technical data

#### Damper

| Size | Material name | H<br>[mm] | L<br>[mm] | W<br>[mm] | WEIGHT<br>[kg] |
|------|---------------|-----------|-----------|-----------|----------------|
| 02   | ALA02EDA      | 70        | 200       | 306       | 2              |
| 03   | ALA03EDA      | 70        | 250       | 456       | 4              |
| 05   | ALA05EDA      | 70        | 350       | 556       | 7              |
| 07   | ALA07EDA      | 70        | 450       | 756       | 13             |



### 3 Installation







Damper must be mounted as shown: Pivot in upper side



## 4 Connection of Dampers







# 5 Testing procedure ON/OFF damper.



connection

Testing procedure

#### Software setup

Commissioning module ALC00895A is required.





| DAIKIN APPLIED EUROPE S.p.A. Via Piani S. Maria, 72 - 00072 Ariccia (Rome) Italy - www.daikinapplied.eu |