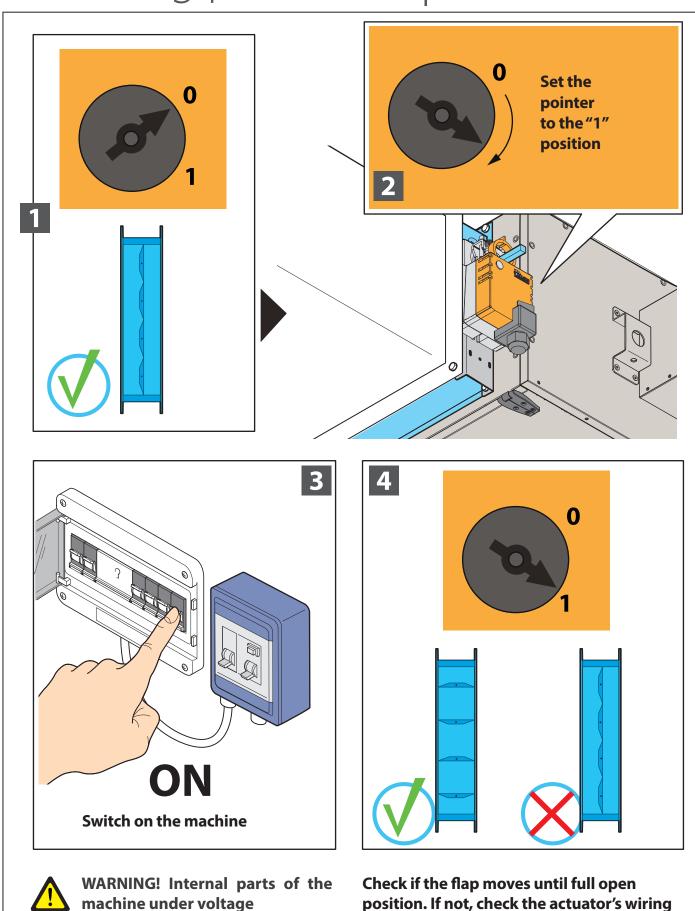

ation and to arrange environments so that **people who are not competent or authorised DO NOT have access to the unit or to its controls**.

## 2 Technical data

#### Damper

| Size | Material name | H<br>[mm] | L<br>[mm] | W<br>[mm] | WEIGHT<br>[kg] |
|------|---------------|-----------|-----------|-----------|----------------|
| 02   | ALA02EDA      | 70        | 200       | 306       | 2              |
| 03   | ALA03EDA      | 70        | 250       | 456       | 4              |
| 05   | ALA05EDA      | 70        | 350       | 556       | 7              |
| 07   | ALA07EDA      | 70        | 450       | 756       | 13             |



### 3 Installation







Damper must be mounted as shown: Pivot in upper side



## 4 Connection of Dampers







# 5 Testing procedure ON/OFF damper.



connection

Testing procedure

#### Software setup

Commissioning module ALC00895A is required.





| DAIKIN APPLIED EUROPE S.p.A. Via Piani S. Maria, 72 - 00072 Ariccia (Rome) Italy - www.daikinapplied.eu |