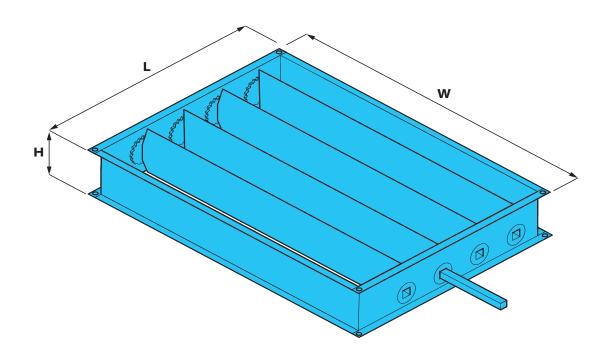

## 2 Technical data

#### Damper

| Size | Material name | H<br>[mm] | L<br>[mm] | W<br>[mm] | WEIGHT<br>[kg] |
|------|---------------|-----------|-----------|-----------|----------------|
| 02   | ALA02EDA      | 70        | 200       | 306       | 2              |
| 03   | ALA03EDA      | 70        | 250       | 456       | 4              |
| 05   | ALA05EDA      | 70        | 350       | 556       | 7              |
| 07   | ALA07EDA      | 70        | 450       | 756       | 13             |