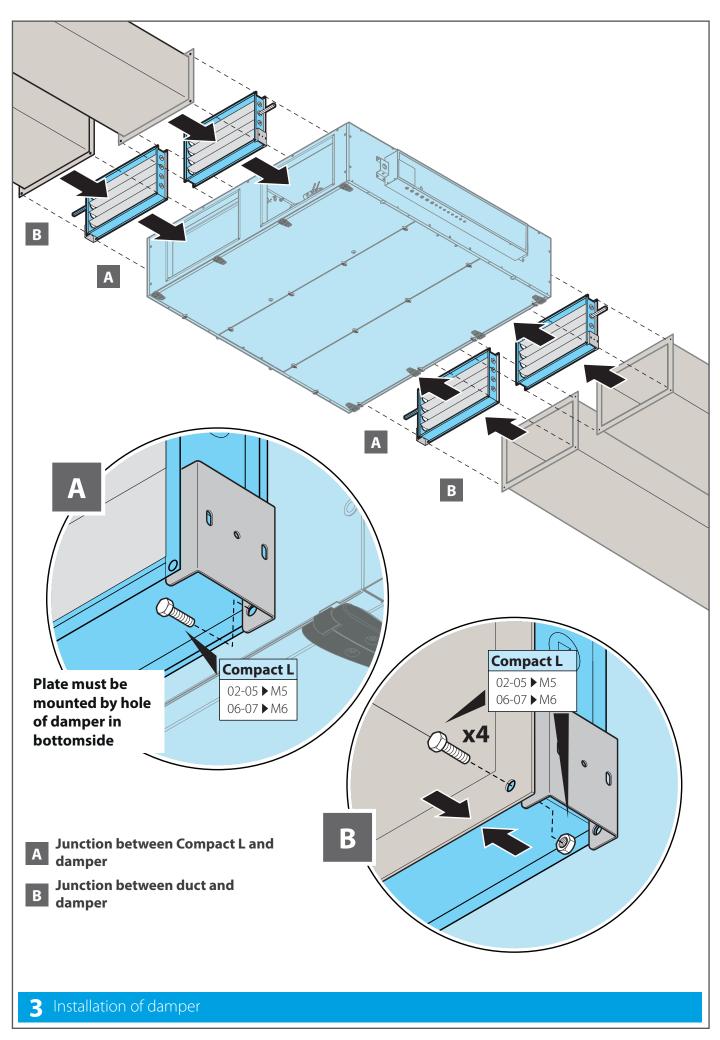

nstaller to check the static and dynamic stability relative to the installation and to arrange environments so that **people who are not competent or authorised DO NOT have access to the unit or to its controls**.

## 2 Technical data

#### Damper

| Size | Material name | H<br>[mm] | L<br>[mm] | W<br>[mm] | WEIGHT<br>[kg] |
|------|---------------|-----------|-----------|-----------|----------------|
| 02   | ALA02EDA      | 70        | 200       | 306       | 2              |
| 03   | ALA03EDA      | 70        | 250       | 456       | 4              |
| 05   | ALA05EDA      | 70        | 350       | 556       | 7              |
| 07   | ALA07EDA      | 70        | 450       | 756       | 13             |



### 3 Installation







Damper must be mounted as shown: Pivot in upper side



## 4 Connection of Dampers







# 5 Testing procedure ON/OFF damper.



connection

Testing procedure

#### Software setup

Commissioning module ALC00895A is required.





| DAIKIN APPLIED EUROPE S.p.A. Via Piani S. Maria, 72 - 00072 Ariccia (Rome) Italy - www.daikinapplied.eu |