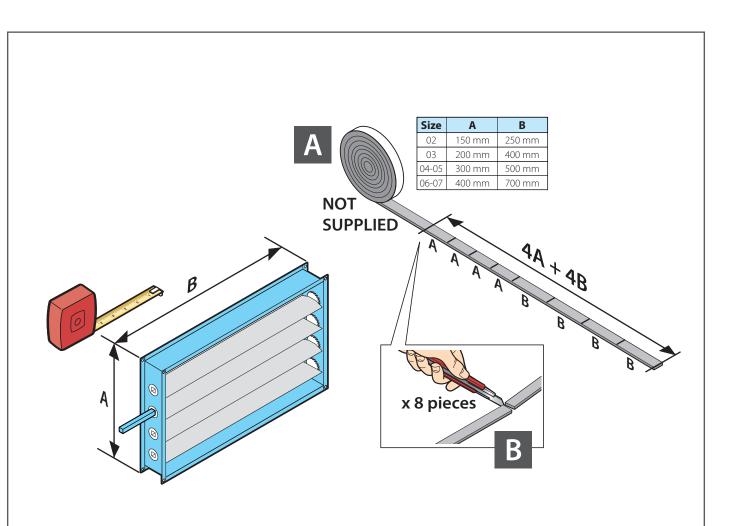

t any operation.



It is the responsibility of the user/installer to check the static and dynamic stability relative to the installation and to arrange environments so that **people who are not competent or authorised DO NOT have access to the unit or to its controls**.

## 2 Technical data

#### Damper

| Size | Material name | H<br>[mm] | L<br>[mm] | W<br>[mm] | WEIGHT<br>[kg] |
|------|---------------|-----------|-----------|-----------|----------------|
| 02   | ALA02EDA      | 70        | 200       | 306       | 2              |
| 03   | ALA03EDA      | 70        | 250       | 456       | 4              |
| 05   | ALA05EDA      | 70        | 350       | 556       | 7              |
| 07   | ALA07EDA      | 70        | 450       | 756       | 13             |



### 3 Installation







Damper must be mounted as shown: Pivot in upper side



## 4 Connection of Dampers







# 5 Testing procedure ON/OFF damper.



connection

Testing procedure

#### Software setup

Commissioning module ALC00895A is required.





| DAIKIN APPLIED EUROPE S.p.A. Via Piani S. Maria, 72 - 00072 Ariccia (Rome) Italy - www.daikinapplied.eu |